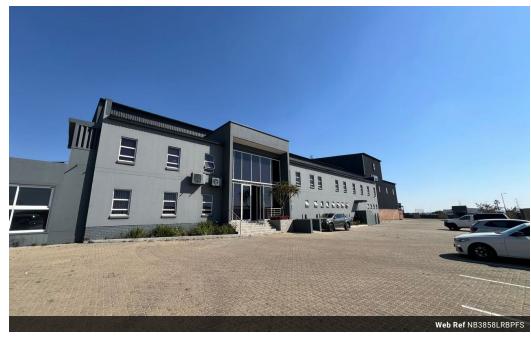

## 3858sqm freestanding warehouse with offices

This freestanding 3,858m² warehouse, set on a spacious 7,800m² stand in Knoppieslaagte, Centurion, offers an exceptional opportunity for large-scale operations. Located in a secure and well-managed industrial business park, the property benefits from 24/7 security, access control, and excellent accessibility. The open-plan warehouse features generous height, ideal for storage, manufacturing, or logistics, and ensures maximum operational efficiency. With no load shedding and a reliable water supply, your business can operate without interruption.

The office component is modern and professional, featuring multiple private offices, open-plan work areas, boardrooms, and staff amenities—making it ideal for administrative and client-facing functions. The layout promotes a seamless connection between