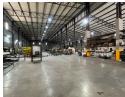

## 3858sqm freestanding warehouse with offices

This freestanding 3,858m² warehouse, set on a spacious 7,800m² stand in Knoppieslaagte, Centurion, offers an exceptional opportunity for large-scale operations. Located in a secure and well-managed industrial business park, the property benefits from 24/7 security, access control, and excellent accessibility. The open-plan warehouse features generous height, ideal for storage, manufacturing, or logistics, and ensures maximum operational efficiency. With no load shedding and a reliable water supply, your business can operate without interruption.