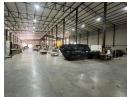

## 3858sqm freestanding warehouse with offices

This freestanding 3,858m² warehouse, set on a spacious 7,800m² stand in Knoppieslaagte, Centurion, offers an exceptional opportunity for large-scale operations. Located in a secure and well-managed industrial business park, the property benefits from 24/7 security, access control, and excellent accessibility. The open-plan warehouse features generous height, ideal for storage, manufacturing, or logistics, and ensures maximum operational efficiency. With no load shedding and a reliable water supply, your business can operate without interruption.

The office component is modern and professional, featuring multiple private offices, open-plan work areas, boardrooms, and staff amenities—making it ideal for administrative and client-facing functions. The layout promotes a seamless connection between