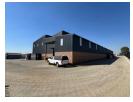

## 3858sqm freestanding warehouse with offices

This freestanding 3,858m² warehouse, set on a spacious 7,800m² stand in Knoppieslaagte, Centurion, offers an exceptional opportunity for large-scale operations. Located in a secure and well-managed industrial business park, the property benefits from 24/7 security, access control, and excellent accessibility. The open-plan warehouse features generous height, ideal for storage, manufacturing, or logistics, and ensures maximum operational efficiency. With no load shedding and a reliable water supply, your business can operate without interruption.