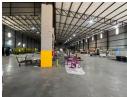

## 3858sqm freestanding warehouse with offices

This freestanding 3,858m² warehouse, set on a spacious 7,800m² stand in Knoppieslaagte, Centurion, offers an exceptional opportunity for large-scale operations. Located in a secure and well-managed industrial business park, the property benefits from 24/7 security, access control, and excellent accessibility. The open-plan warehouse features generous height, ideal for storage, manufacturing, or logistics, and ensures maximum operational efficiency. With no load shedding and a reliable water supply, your business can operate without interruption.