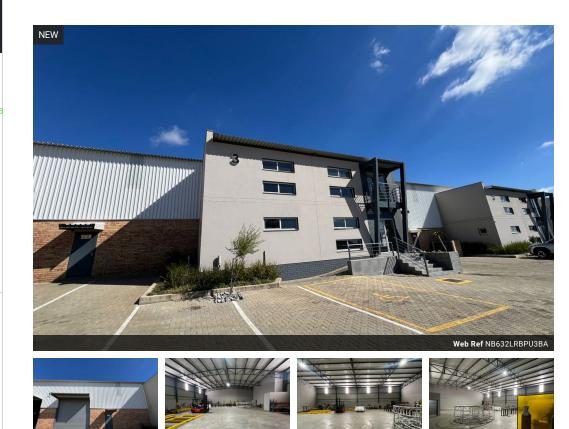

### 636sqm warehouse and offices

1 Tn/m<sup>2</sup>

Yes

63

This 632sqm industrial property, situated in the secure and strategically positioned Knoppieslaagte area of Centurion, offers an excellent opportunity for businesses seeking functional and accessible space. The unit comprises 151sqm of well-maintained, modern offices designed for administrative efficiency, complete with spacious individual offices, a welcoming reception area, and staff amenities. The office section enjoys ample natural light and a professional layout, making it ideal for operational and client-facing use. The property is nestled within a secure business park, featuring 24-hour security, controlled access, and a well-maintained environment that enhances the overall appeal and safety for both staff and clients.