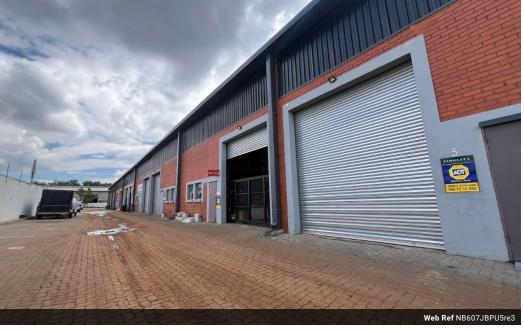

#### 607sqm warehouse with offices

1 Tn/m<sup>2</sup>

Yes

Yes

63

Position your business for success with this 607m<sup>2</sup> warehouse in the popular Hennopspark business park. Currently operating as a premium bathroom showroom, the space is well-suited for light industrial, retail, storage, or distribution purposes. High ceilings, a wide roller shutter door, and an open-plan layout enable efficient workflow and logistics. Secure, access-controlled entry and ample on-site parking create a safe, professional setting ideal for both operational needs and client-facing activities.