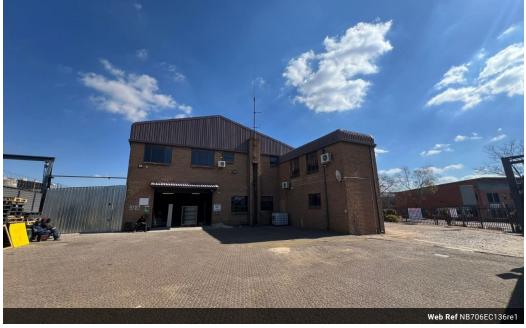

## 706sqm Freestanding warehouse with offices

1 Tn/m<sup>2</sup>

Yes

80

This versatile 706m<sup>2</sup> warehouse offers a flexible layout ideal for a variety of industrial applications. A 150m<sup>2</sup> mezzanine adds valuable space for storage or office use, boosting operational efficiency. Large windows fill the interior with natural light, creating a bright and inviting work environment while reducing reliance on artificial lighting during the day. The layout is adaptable to meet diverse business needs, from manufacturing to logistics.