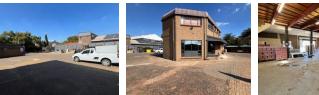

## 706sqm Freestanding warehouse with offices

1 Tn/m<sup>2</sup>

Yes

80

This versatile 706m<sup>2</sup> warehouse offers a flexible layout ideal for a variety of industrial applications. A 150m<sup>2</sup> mezzanine adds valuable space for storage or office use, boosting operational efficiency. Large windows fill the interior with natural light, creating a bright and inviting work environment while reducing reliance on artificial lighting during the day. The layout is adaptable to meet diverse business needs, from manufacturing to logistics.

Equipped with a robust 60-amp power supply, the facility can support a wide range of machinery and equipment. A spacious yard area provides ample room for loading and unloading, streamlining logistics and vehicle access. The property also features modern