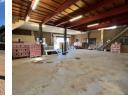

## 706sqm Freestanding warehouse with offices

1 Tn/m<sup>2</sup>

Yes

80

This versatile 706m<sup>2</sup> warehouse offers a flexible layout ideal for a variety of industrial applications. A 150m<sup>2</sup> mezzanine adds valuable space for storage or office use, boosting operational efficiency. Large windows fill the interior with natural light, creating a bright and inviting work environment while reducing reliance on artificial lighting during the day. The layout is adaptable to meet diverse business needs, from manufacturing to logistics.