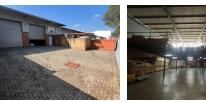

Purpose-built for efficiency, the warehouse includes a dedicated dispatch area, partitioned sorting rooms, and 100 amps of threephase power—making it suitable for logistics, light manufacturing, or distribution. A shared rear yard facilitates easy delivery

**Exterior** Security Covered Parking Bays Open Parking Bays Sizes Floor Size Land Size

640m<sup>2</sup> 10,000m<sup>2</sup>