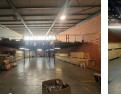

Purpose-built for efficiency, the warehouse includes a dedicated dispatch area, partitioned sorting rooms, and 100 amps of threephase power—making it suitable for logistics, light manufacturing, or distribution. A shared rear yard facilitates easy delivery

#### Interior

| Interior           |                     |
|--------------------|---------------------|
| Floor Loading Cap. | 1 Tn/m <sup>2</sup> |
| Air Conditioning   | Yes                 |
| Power 3 Phase      | Yes                 |
| Power Amps         | 63                  |