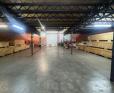

## 640sqm warehouse with offices in a secure park

Unlock the potential of your business with this 640m<sup>2</sup> corner unit, ideally located in the established Hennopspark industrial hub. Situated in a secure, access-controlled park, the property features a welcoming ground-floor reception and a well-designed office layout including private offices, modern restrooms, and a fully equipped kitchen—ensuring a professional and functional workspace. The park is professionally managed with 24/7 security, offering a reliable environment for daily operations and peace of mind for staff and visitors.

Purpose-built for efficiency, the warehouse includes a dedicated dispatch area, partitioned sorting rooms, and 100 amps of threephase power—making it suitable for logistics, light manufacturing, or distribution. A shared rear yard facilitates easy delivery