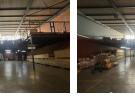

Purpose-built for efficiency, the warehouse includes a dedicated dispatch area, partitioned sorting rooms, and 100 amps of threephase power—making it suitable for logistics, light manufacturing, or distribution. A shared rear yard facilitates easy delivery