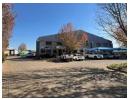

## 2698sqm freestanding warehouse with yard space

Discover versatility and efficiency in this expansive 2,698m² industrial facility, perfectly suited for logistics, warehousing, or manufacturing operations. The property consists of two well-equipped warehouses. Warehouse A offers two large roller shutter doors, 150 amps of 3-phase power, and a generous 1,500m² yard ideal for truck access or container storage. A built-in office within the warehouse ensures hands-on operational control, while a separate, modern office block provides shaded parking, open-plan and private offices, and a boardroom-tailored for both daily business functions and executive use.