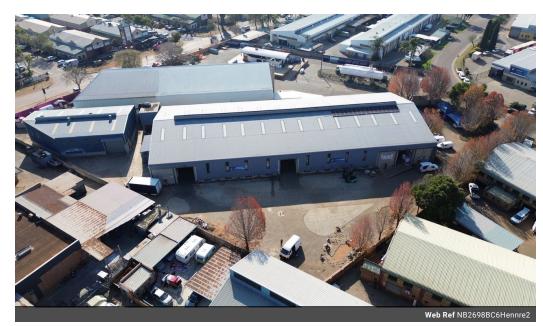

## 2698sqm freestanding warehouse with yard space

Discover versatility and efficiency in this expansive 2,698m² industrial facility, perfectly suited for logistics, warehousing, or manufacturing operations. The property consists of two well-equipped warehouses. Warehouse A offers two large roller shutter doors, 150 amps of 3-phase power, and a generous 1,500m² yard ideal for truck access or container storage. A built-in office within the warehouse ensures hands-on operational control, while a separate, modern office block provides shaded parking, open-plan and private offices, and a boardroom-tailored for both daily business functions and executive use.

Warehouse B adds 400m² of secure, high-clearance storage, complete with a 4-meter roller door—ideal for overflow inventory or