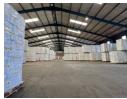

## 2698sqm freestanding warehouse with yard space

Discover versatility and efficiency in this expansive 2,698m² industrial facility, perfectly suited for logistics, warehousing, or manufacturing operations. The property consists of two well-equipped warehouses. Warehouse A offers two large roller shutter doors, 150 amps of 3-phase power, and a generous 1,500m² yard ideal for truck access or container storage. A built-in office within the warehouse ensures hands-on operational control, while a separate, modern office block provides shaded parking, open-plan and private offices, and a boardroom-tailored for both daily business functions and executive use.

Warehouse B adds 400m² of secure, high-clearance storage, complete with a 4-meter roller door—ideal for overflow inventory or