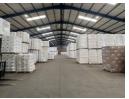

Warehouse B adds 400m² of secure, high-clearance storage, complete with a 4-meter roller door—ideal for overflow inventory or