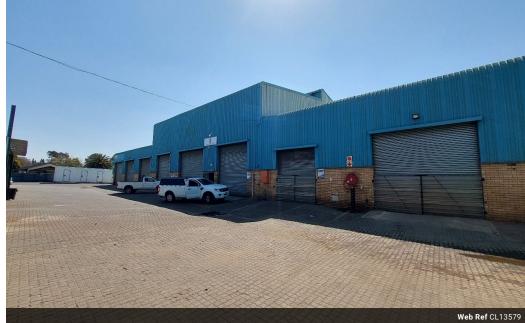

## Versatile 952m<sup>2</sup> Warehouse in Sought-After Hennopspark Industrial Hub

Position your business for success with this spacious 952m² warehouse in the heart of Hennopspark, Centurion. Equipped with 100 amps of three-phase power and a smart, functional layout, this facility is ideal for manufacturing, storage, or distribution operations that demand efficiency and reliability. The open-plan design ensures smooth workflow and operational flexibility for growing businesses.

The property offers a large, accessible yard for truck movement and deliveries, as well as ample on-site parking. Located within a secure complex with 24-hour security and easy access to major transport routes, it's a strategic solution for businesses seeking

## **Features**

Zoning Industrial

Floor Loading Cap.
Power 3 Phase
Power Amps

1 Tn/m² Yes 100 **Exterior** Security Open Parking Bays

Yes

**Sizes** Floor Size Land Size

952m<sup>2</sup> 5,000m<sup>2</sup>