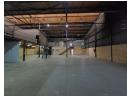

## Versatile 952m<sup>2</sup> Warehouse in Sought-After Hennopspark Industrial Hub

Position your business for success with this spacious 952m² warehouse in the heart of Hennopspark, Centurion. Equipped with 100 amps of three-phase power and a smart, functional layout, this facility is ideal for manufacturing, storage, or distribution operations that demand efficiency and reliability. The open-plan design ensures smooth workflow and operational flexibility for growing businesses.