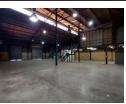

## Versatile 952m<sup>2</sup> Warehouse in Sought-After Hennopspark Industrial Hub

Position your business for success with this spacious 952m² warehouse in the heart of Hennopspark, Centurion. Equipped with 100 amps of three-phase power and a smart, functional layout, this facility is ideal for manufacturing, storage, or distribution operations that demand efficiency and reliability. The open-plan design ensures smooth workflow and operational flexibility for growing businesses.