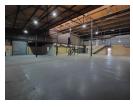

## Versatile 952m<sup>2</sup> Warehouse in Sought-After Hennopspark Industrial Hub

Position your business for success with this spacious 952m² warehouse in the heart of Hennopspark, Centurion. Equipped with 100 amps of three-phase power and a smart, functional layout, this facility is ideal for manufacturing, storage, or distribution operations that demand efficiency and reliability. The open-plan design ensures smooth workflow and operational flexibility for growing businesses.