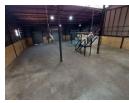

## Versatile 952m<sup>2</sup> Warehouse in Sought-After Hennopspark Industrial Hub

Position your business for success with this spacious 952m² warehouse in the heart of Hennopspark, Centurion. Equipped with 100 amps of three-phase power and a smart, functional layout, this facility is ideal for manufacturing, storage, or distribution operations that demand efficiency and reliability. The open-plan design ensures smooth workflow and operational flexibility for growing businesses.

The property offers a large, accessible yard for truck movement and deliveries, as well as ample on-site parking. Located within a secure complex with 24-hour security and easy access to major transport routes, it's a strategic solution for businesses seeking

## **Features**

Zoning Industrial

Floor Loading Cap.
Power 3 Phase
Power Amps

1 Tn/m² Yes 100 **Exterior** Security Open Parking Bays

Yes

**Sizes** Floor Size Land Size

952m<sup>2</sup> 5,000m<sup>2</sup>