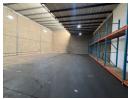

## Versatile 358m² Warehouse in Secure Hennopspark Business Park

Position your business in the heart of Centurion with this well-maintained 358m² warehouse, located in the sought-after Hennopspark industrial node. The unit features a spacious open-plan layout with excellent height, a 4.5-meter roller shutter door for easy truck access, and is ideal for storage, light manufacturing, or distribution.