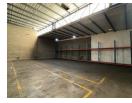

## Versatile 358m² Warehouse in Secure Hennopspark Business Park

Position your business in the heart of Centurion with this well-maintained 358m² warehouse, located in the sought-after Hennopspark industrial node. The unit features a spacious open-plan layout with excellent height, a 4.5-meter roller shutter door for easy truck access, and is ideal for storage, light manufacturing, or distribution.

The office component includes neat workspaces, bathrooms, and a kitchen—designed for day-to-day functionality. Situated in a secure, access-controlled park with excellent connectivity to key transport routes, this property offers the perfect mix of