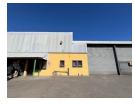

## Versatile 358m² Warehouse in Secure Hennopspark Business Park

Position your business in the heart of Centurion with this well-maintained 358m² warehouse, located in the sought-after Hennopspark industrial node. The unit features a spacious open-plan layout with excellent height, a 4.5-meter roller shutter door for easy truck access, and is ideal for storage, light manufacturing, or distribution.