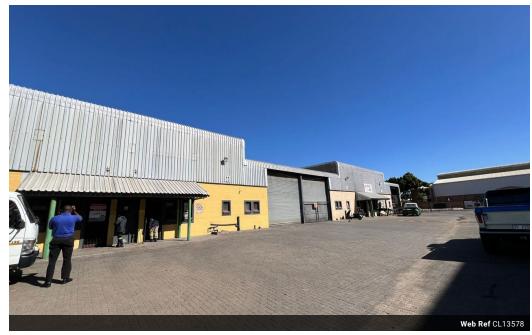

## Versatile 358m² Warehouse in Secure Hennopspark Business Park

Position your business in the heart of Centurion with this well-maintained 358m² warehouse, located in the sought-after Hennopspark industrial node. The unit features a spacious open-plan layout with excellent height, a 4.5-meter roller shutter door for easy truck access, and is ideal for storage, light manufacturing, or distribution.

The office component includes neat workspaces, bathrooms, and a kitchen—designed for day-to-day functionality. Situated in a secure, access-controlled park with excellent connectivity to key transport routes, this property offers the perfect mix of