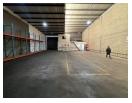

## Versatile 358m² Warehouse in Secure Hennopspark Business Park

Position your business in the heart of Centurion with this well-maintained 358m² warehouse, located in the sought-after Hennopspark industrial node. The unit features a spacious open-plan layout with excellent height, a 4.5-meter roller shutter door for easy truck access, and is ideal for storage, light manufacturing, or distribution.