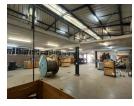

## Free-Standing 940m<sup>2</sup> Warehouse with 500m<sup>2</sup> Yard – Ideal for Manufacturing or Distribution

Elevate your operations with this 940m² free-standing warehouse, perfectly complemented by a 500m² private yard that supports effortless truck access, parking, and outdoor storage. The warehouse boasts a large open-plan floor, mezzanine level for added storage, and excellent height—making it an ideal space for manufacturing, logistics, or distribution-driven businesses.