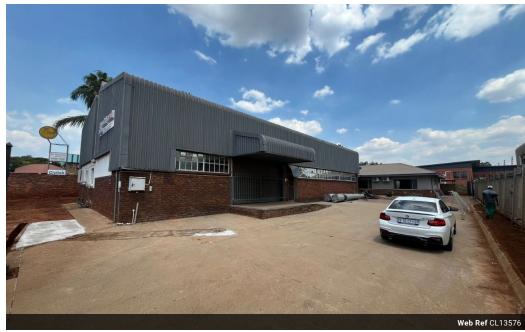

## Free-Standing 940m<sup>2</sup> Warehouse with 500m<sup>2</sup> Yard – Ideal for Manufacturing or Distribution

Elevate your operations with this 940m² free-standing warehouse, perfectly complemented by a 500m² private yard that supports effortless truck access, parking, and outdoor storage. The warehouse boasts a large open-plan floor, mezzanine level for added storage, and excellent height—making it an ideal space for manufacturing, logistics, or distribution-driven businesses.

## Features

Zoning Industrial

Interior

Floor Loading Cap. Power 3 Phase Power Amps Exterior

1 Tn/m<sup>2</sup>

Yes 100 Covered Parking Bays 7

Sizes

Floor Size Land Size 940m² 1,600m²