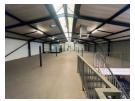

## Free-Standing 940m<sup>2</sup> Warehouse with 500m<sup>2</sup> Yard – Ideal for Manufacturing or Distribution

Elevate your operations with this 940m² free-standing warehouse, perfectly complemented by a 500m² private yard that supports effortless truck access, parking, and outdoor storage. The warehouse boasts a large open-plan floor, mezzanine level for added storage, and excellent height—making it an ideal space for manufacturing, logistics, or distribution-driven businesses.

The office component is designed for productivity, featuring a welcoming reception, multiple private offices, staff ablutions, and a fully equipped kitchen. Situated in a secure, access-controlled industrial zone, this property offers both flexibility and peace of