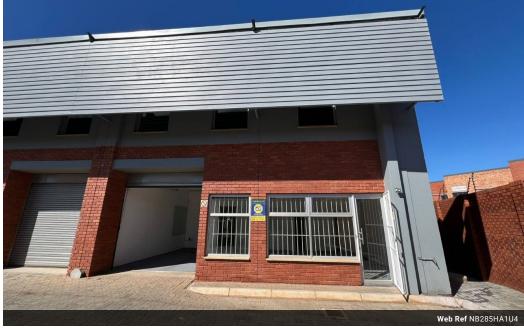

#### 285sqm warehouse in a secure park

Situated in the well-established industrial area of Hennopspark, Centurion, this 285m<sup>2</sup> warehouse offers a functional and accessible space tailored for light industrial use, storage, or distribution. The unit includes a single roller shutter door that enables efficient loading and offloading, while the open-plan warehouse layout provides flexibility for various operational needs. High ceilings and ample natural light contribute to an efficient and pleasant working environment, making it suitable for equipment setup, shelving, or optimized workflow arrangements.

At the front of the unit, a neat reception area welcomes clients and visitors, setting a professional tone from the outset. Above the reception, a mezzanine level hosts a modern, open-plan office space ideal for collaborative work and easy team interaction. The