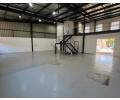

#### 285sqm warehouse in a secure park

Situated in the well-established industrial area of Hennopspark, Centurion, this 285m<sup>2</sup> warehouse offers a functional and accessible space tailored for light industrial use, storage, or distribution. The unit includes a single roller shutter door that enables efficient loading and offloading, while the open-plan warehouse layout provides flexibility for various operational needs. High ceilings and ample natural light contribute to an efficient and pleasant working environment, making it suitable for equipment setup, shelving, or optimized workflow arrangements.