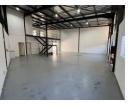

#### 285sqm warehouse in a secure park

Situated in the well-established industrial area of Hennopspark, Centurion, this 285m<sup>2</sup> warehouse offers a functional and accessible space tailored for light industrial use, storage, or distribution. The unit includes a single roller shutter door that enables efficient loading and offloading, while the open-plan warehouse layout provides flexibility for various operational needs. High ceilings and ample natural light contribute to an efficient and pleasant working environment, making it suitable for equipment setup, shelving, or optimized workflow arrangements.

At the front of the unit, a neat reception area welcomes clients and visitors, setting a professional tone from the outset. Above the reception, a mezzanine level hosts a modern, open-plan office space ideal for collaborative work and easy team interaction. The