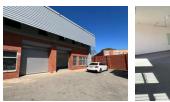

#### 285sqm warehouse in a secure park

Situated in the well-established industrial area of Hennopspark, Centurion, this 285m<sup>2</sup> warehouse offers a functional and accessible space tailored for light industrial use, storage, or distribution. The unit includes a single roller shutter door that enables efficient loading and offloading, while the open-plan warehouse layout provides flexibility for various operational needs. High ceilings and ample natural light contribute to an efficient and pleasant working environment, making it suitable for equipment setup, shelving, or optimized workflow arrangements.

#### Interior

Floor Loading Cap.1 Tn/m²Power 3 PhaseYesPower Amps63

**Exterior** Security Open Parking Bays

Sizes Floor Size Land Size

285m² 5,000m²