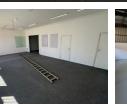

#### 285sqm warehouse in a secure park

Situated in the well-established industrial area of Hennopspark, Centurion, this 285m<sup>2</sup> warehouse offers a functional and accessible space tailored for light industrial use, storage, or distribution. The unit includes a single roller shutter door that enables efficient loading and offloading, while the open-plan warehouse layout provides flexibility for various operational needs. High ceilings and ample natural light contribute to an efficient and pleasant working environment, making it suitable for equipment setup, shelving, or optimized workflow arrangements.

At the front of the unit, a neat reception area welcomes clients and visitors, setting a professional tone from the outset. Above the reception, a mezzanine level hosts a modern, open-plan office space ideal for collaborative work and easy team interaction. The