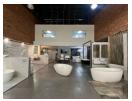

## 607sqm warehouse with offices

Unlock new opportunities for your business with this exceptional 607m² warehouse, perfectly situated in the sought-after Hennopspark business park. Currently used as a high-end bathroom showroom, this versatile space is ideal for light industrial, retail, storage, or distribution needs. Featuring high ceilings, an expansive roller shutter door, and a generous open-plan layout, the warehouse supports seamless workflow and efficient logistics. Added benefits include secure controlled access, ample parking, and a clean, professional environment suitable for both operations and client visits.