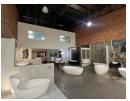

## 607sqm warehouse with offices

Unlock new opportunities for your business with this exceptional 607m² warehouse, perfectly situated in the sought-after Hennopspark business park. Currently used as a high-end bathroom showroom, this versatile space is ideal for light industrial, retail, storage, or distribution needs. Featuring high ceilings, an expansive roller shutter door, and a generous open-plan layout, the warehouse supports seamless workflow and efficient logistics. Added benefits include secure controlled access, ample parking, and a clean, professional environment suitable for both operations and client visits.