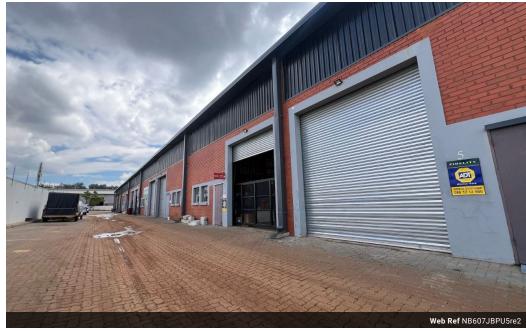

## 607sqm warehouse with offices

Unlock new opportunities for your business with this exceptional 607m² warehouse, perfectly situated in the sought-after Hennopspark business park. Currently used as a high-end bathroom showroom, this versatile space is ideal for light industrial, retail, storage, or distribution needs. Featuring high ceilings, an expansive roller shutter door, and a generous open-plan layout, the warehouse supports seamless workflow and efficient logistics. Added benefits include secure controlled access, ample parking, and a clean, professional environment suitable for both operations and client visits.

## **Features**

Zoning Industrial

Floor Loading Cap. Power 3 Phase Power Amps

1 Tn/m² Yes 63 **Exterior** Security Open Parking Bays

Yes 6 **Sizes** Floor Size Land Size

607m<sup>2</sup> 30,000m<sup>2</sup>