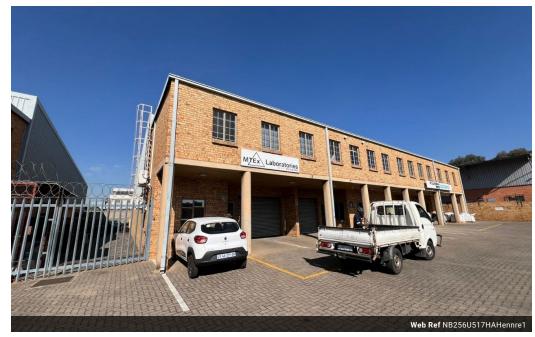

## 256sqm warehouse available!

This 256m² warehouse offers a practical and versatile solution for small to medium-sized businesses, combining functional industrial space with a dedicated office component. A 3.2-meter-high roller shutter door ensures easy access for loading and unloading, while the warehouse provides ample height for storage or light manufacturing. The adjoining office area is well-suited for admin tasks, meetings, or staff use, with a layout that promotes efficient workflow between operational and administrative functions.

Located in a secure, access-controlled industrial park, the property benefits from 24/7 security and a shared yard that accommodates truck access and smooth deliveries. The park is clean, well-maintained, and designed to support a professional