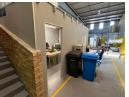

## 256sqm warehouse available!

This 256m² warehouse offers a practical and versatile solution for small to medium-sized businesses, combining functional industrial space with a dedicated office component. A 3.2-meter-high roller shutter door ensures easy access for loading and unloading, while the warehouse provides ample height for storage or light manufacturing. The adjoining office area is well-suited for admin tasks, meetings, or staff use, with a layout that promotes efficient workflow between operational and administrative functions.