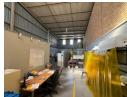

## 256sqm warehouse available!

This 256m² warehouse offers a practical and versatile solution for small to medium-sized businesses, combining functional industrial space with a dedicated office component. A 3.2-meter-high roller shutter door ensures easy access for loading and unloading, while the warehouse provides ample height for storage or light manufacturing. The adjoining office area is well-suited for admin tasks, meetings, or staff use, with a layout that promotes efficient workflow between operational and administrative functions.