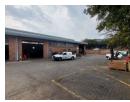

## 820sqm warehouse with offices to let

1 Tn/m<sup>2</sup>

Yes

63

Position your business for success in this well-appointed 820m² warehouse, perfectly located in the sought-after Hennopspark industrial hub. Boasting excellent visibility from a main road, the facility is designed for efficiency, featuring two 5-meter roller shutter doors for seamless loading and offloading, robust three-phase power, and a spacious, open-plan floor area ideal for manufacturing, distribution, or storage operations.

The property also includes a modern office component with three private offices, a generous boardroom, and a professional reception area—providing a polished front for your business. Separate kitchenettes and ablution facilities for both office and warehouse staff enhance convenience and functionality. With easy access for trucks and close proximity to major transport