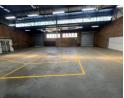

## 820sqm warehouse with offices to let

1 Tn/m<sup>2</sup>

Yes

63

Position your business for success in this well-appointed 820m² warehouse, perfectly located in the sought-after Hennopspark industrial hub. Boasting excellent visibility from a main road, the facility is designed for efficiency, featuring two 5-meter roller shutter doors for seamless loading and offloading, robust three-phase power, and a spacious, open-plan floor area ideal for manufacturing, distribution, or storage operations.

The property also includes a modern office component with three private offices, a generous boardroom, and a professional reception area—providing a polished front for your business. Separate kitchenettes and ablution facilities for both office and warehouse staff enhance convenience and functionality. With easy access for trucks and close proximity to major transport