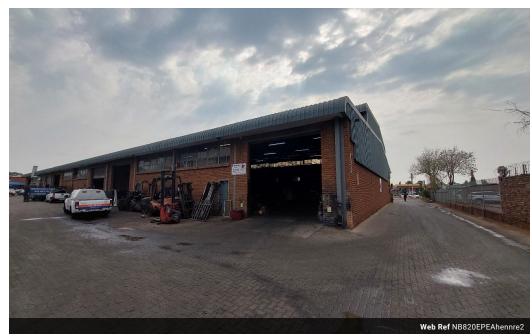

## 820sqm warehouse with offices to let

1 Tn/m<sup>2</sup>

Yes

63

Position your business for success in this well-appointed 820m² warehouse, perfectly located in the sought-after Hennopspark industrial hub. Boasting excellent visibility from a main road, the facility is designed for efficiency, featuring two 5-meter roller shutter doors for seamless loading and offloading, robust three-phase power, and a spacious, open-plan floor area ideal for manufacturing, distribution, or storage operations.

The property also includes a modern office component with three private offices, a generous boardroom, and a professional reception area—providing a polished front for your business. Separate kitchenettes and ablution facilities for both office and warehouse staff enhance convenience and functionality. With easy access for trucks and close proximity to major transport