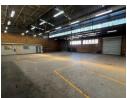

## 820sqm warehouse with offices to let

1 Tn/m<sup>2</sup>

Yes

63

Position your business for success in this well-appointed 820m² warehouse, perfectly located in the sought-after Hennopspark industrial hub. Boasting excellent visibility from a main road, the facility is designed for efficiency, featuring two 5-meter roller shutter doors for seamless loading and offloading, robust three-phase power, and a spacious, open-plan floor area ideal for manufacturing, distribution, or storage operations.

The property also includes a modern office component with three private offices, a generous boardroom, and a professional reception area—providing a polished front for your business. Separate kitchenettes and ablution facilities for both office and warehouse staff enhance convenience and functionality. With easy access for trucks and close proximity to major transport