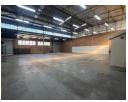

## 820sqm warehouse with offices to let

1 Tn/m<sup>2</sup>

Yes

63

Position your business for success in this well-appointed 820m² warehouse, perfectly located in the sought-after Hennopspark industrial hub. Boasting excellent visibility from a main road, the facility is designed for efficiency, featuring two 5-meter roller shutter doors for seamless loading and offloading, robust three-phase power, and a spacious, open-plan floor area ideal for manufacturing, distribution, or storage operations.

The property also includes a modern office component with three private offices, a generous boardroom, and a professional reception area—providing a polished front for your business. Separate kitchenettes and ablution facilities for both office and warehouse staff enhance convenience and functionality. With easy access for trucks and close proximity to major transport