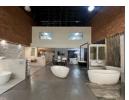

## 607sqm warehouse with offices

Unlock the potential of your business with this outstanding 607m² warehouse, ideally positioned in the heart of Hennopspark's popular and secure business park. Currently configured as a premium bathroom showroom, the space offers flexibility for a range of uses, including light industrial, retail, storage, or distribution. With high ceilings, a spacious roller shutter door, and an open-plan interior, the warehouse ensures smooth workflow and efficient goods movement. The property benefits from controlled access, ample parking, and a professional atmosphere—making it equally suited for customer-facing operations.

Complementing the warehouse is a contemporary three-story office component featuring a welcoming reception on the ground