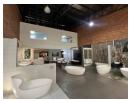

## 607sqm warehouse with offices

Unlock the potential of your business with this outstanding 607m² warehouse, ideally positioned in the heart of Hennopspark's popular and secure business park. Currently configured as a premium bathroom showroom, the space offers flexibility for a range of uses, including light industrial, retail, storage, or distribution. With high ceilings, a spacious roller shutter door, and an open-plan interior, the warehouse ensures smooth workflow and efficient goods movement. The property benefits from controlled access, ample parking, and a professional atmosphere—making it equally suited for customer-facing operations.

Complementing the warehouse is a contemporary three-story office component featuring a welcoming reception on the ground