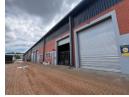

## 607sqm warehouse with offices

Unlock the potential of your business with this outstanding 607m² warehouse, ideally positioned in the heart of Hennopspark's popular and secure business park. Currently configured as a premium bathroom showroom, the space offers flexibility for a range of uses, including light industrial, retail, storage, or distribution. With high ceilings, a spacious roller shutter door, and an open-plan interior, the warehouse ensures smooth workflow and efficient goods movement. The property benefits from controlled access, ample parking, and a professional atmosphere—making it equally suited for customer-facing operations.