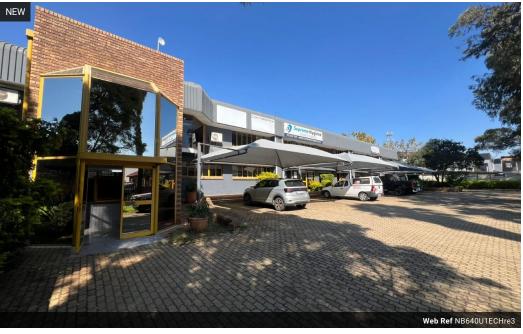

#### 640sqm warehouse with offices in a secure park

Elevate your operations with this generous 640m<sup>2</sup> corner unit, strategically located in the well-established Hennopspark industrial hub. Situated within a secure, access-controlled park, the property offers a welcoming ground-floor reception area that leads into a thoughtfully designed office section, complete with private offices, modern restrooms, and a fully equipped kitchen—providing a comfortable and efficient workspace for your team. The park is professionally managed and benefits from 24/7 security, offering a safe and stable environment for business.