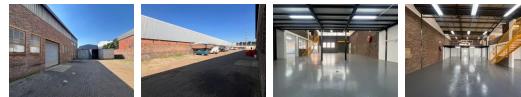

#### 640sqm warehouse with offices in a secure park

Elevate your operations with this generous 640m<sup>2</sup> corner unit, strategically located in the well-established Hennopspark industrial hub. Situated within a secure, access-controlled park, the property offers a welcoming ground-floor reception area that leads into a thoughtfully designed office section, complete with private offices, modern restrooms, and a fully equipped kitchen—providing a comfortable and efficient workspace for your team. The park is professionally managed and benefits from 24/7 security, offering a safe and stable environment for business.

Designed for operational efficiency, the warehouse features a dedicated dispatch area and partitioned sorting rooms, allowing for a flexible and streamlined workflow. Equipped with 100 amps of three-phase power, the unit easily accommodates light