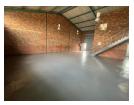

## 174sqm Warehouse with offices in Hennopspark, Centurion

This 174sqm warehouse is an ideal solution for businesses seeking a functional and secure industrial space in the sought-after Hennopspark area of Centurion. The unit features a spacious warehouse area with a generous 4-meter-high roller shutter door, allowing for easy access for deliveries and logistics. Inside, there is a well-appointed office section that provides a comfortable and professional environment for administrative tasks or client meetings. The unit is equipped with 3-phase power, making it well-suited for light manufacturing, engineering, or other operations requiring higher voltage. The layout is practical and efficient, supporting both storage and operational needs.