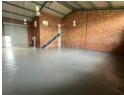

## 174sqm Warehouse with offices in Hennopspark, Centurion

This 174sqm warehouse is an ideal solution for businesses seeking a functional and secure industrial space in the sought-after Hennopspark area of Centurion. The unit features a spacious warehouse area with a generous 4-meter-high roller shutter door, allowing for easy access for deliveries and logistics. Inside, there is a well-appointed office section that provides a comfortable and professional environment for administrative tasks or client meetings. The unit is equipped with 3-phase power, making it well-suited for light manufacturing, engineering, or other operations requiring higher voltage. The layout is practical and efficient, supporting both storage and operational needs.