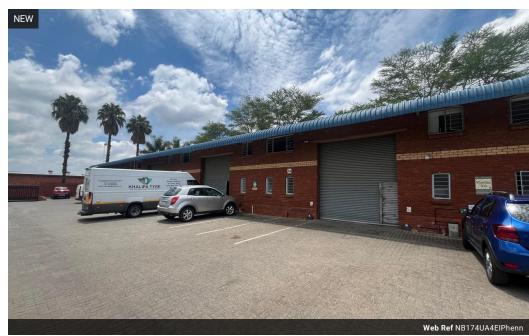

## 174sqm Warehouse with offices in Hennopspark, Centurion

This 174sqm warehouse is an ideal solution for businesses seeking a functional and secure industrial space in the sought-after Hennopspark area of Centurion. The unit features a spacious warehouse area with a generous 4-meter-high roller shutter door, allowing for easy access for deliveries and logistics. Inside, there is a well-appointed office section that provides a comfortable and professional environment for administrative tasks or client meetings. The unit is equipped with 3-phase power, making it well-suited for light manufacturing, engineering, or other operations requiring higher voltage. The layout is practical and efficient, supporting both storage and operational needs.

Located within a well-maintained and secure business park, the warehouse benefits from 24-hour security and controlled access,

## **Features**

**Zoning** Industrial

Interior
Floor Loading Cap. 1
Power 3 Phase Ye
Power Amps 63

1 Tn/m² Yes 63 Exterior
Security Y
Open Parking Bays 3

Yes

**Sizes** Floor Size Land Size

174m<sup>2</sup> 20,000m<sup>2</sup>