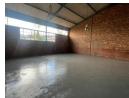

## 174sqm Warehouse with offices in Hennopspark, Centurion

This 174sqm warehouse is an ideal solution for businesses seeking a functional and secure industrial space in the sought-after Hennopspark area of Centurion. The unit features a spacious warehouse area with a generous 4-meter-high roller shutter door, allowing for easy access for deliveries and logistics. Inside, there is a well-appointed office section that provides a comfortable and professional environment for administrative tasks or client meetings. The unit is equipped with 3-phase power, making it well-suited for light manufacturing, engineering, or other operations requiring higher voltage. The layout is practical and efficient, supporting both storage and operational needs.

## **Features**

**Zoning** Industrial

Interior
Floor Loading Cap. 1
Power 3 Phase Ye
Power Amps 63

1 Tn/m² Yes 63 Exterior
Security Y
Open Parking Bays 3

Yes

**Sizes** Floor Size Land Size

174m<sup>2</sup> 20,000m<sup>2</sup>