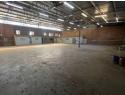

## 820sqm warehouse with offices to let

1 Tn/m<sup>2</sup>

Yes

63

Position your business for success in this secure, well-appointed 820m² warehouse, ideally situated in Hennopspark with excellent exposure from a main road. Built for streamlined logistics and productivity, the facility includes two 5-meter roller shutter doors, robust three-phase power, and a spacious open-plan layout—making it ideal for manufacturing, distribution, or storage.

The modern office component features three private offices, a large boardroom, and a welcoming reception area. Additional conveniences include separate kitchenettes and ablution facilities for both warehouse and office staff. With easy truck access and