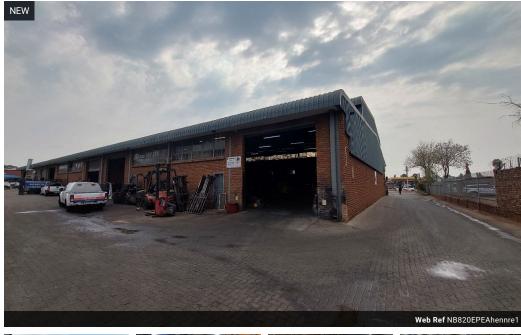

## 820sqm warehouse with offices to let

1 Tn/m<sup>2</sup>

Yes

63

Position your business for success in this secure, well-appointed 820m² warehouse, ideally situated in Hennopspark with excellent exposure from a main road. Built for streamlined logistics and productivity, the facility includes two 5-meter roller shutter doors, robust three-phase power, and a spacious open-plan layout—making it ideal for manufacturing, distribution, or storage.

The modern office component features three private offices, a large boardroom, and a welcoming reception area. Additional conveniences include separate kitchenettes and ablution facilities for both warehouse and office staff. With easy truck access and