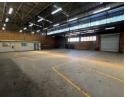

## 820sqm warehouse with offices to let

1 Tn/m<sup>2</sup>

Yes

63

Position your business for success in this secure, well-appointed 820m² warehouse, ideally situated in Hennopspark with excellent exposure from a main road. Built for streamlined logistics and productivity, the facility includes two 5-meter roller shutter doors, robust three-phase power, and a spacious open-plan layout—making it ideal for manufacturing, distribution, or storage.

The modern office component features three private offices, a large boardroom, and a welcoming reception area. Additional conveniences include separate kitchenettes and ablution facilities for both warehouse and office staff. With easy truck access and