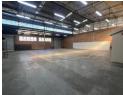

## 820sqm warehouse with offices to let

1 Tn/m<sup>2</sup>

Yes

63

Position your business for success in this secure, well-appointed 820m² warehouse, ideally situated in Hennopspark with excellent exposure from a main road. Built for streamlined logistics and productivity, the facility includes two 5-meter roller shutter doors, robust three-phase power, and a spacious open-plan layout—making it ideal for manufacturing, distribution, or storage.

The modern office component features three private offices, a large boardroom, and a welcoming reception area. Additional conveniences include separate kitchenettes and ablution facilities for both warehouse and office staff. With easy truck access and