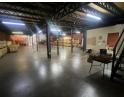

## High-Visibility 650m<sup>2</sup> Warehouse with Mezzanine, Offices & Private Yard

Unlock functionality and visibility with this 650m² warehouse, perfectly suited for logistics, distribution, or light industrial use. The unit includes a well-proportioned office component ideal for admin or customer-facing functions, plus a large private yard that supports truck access, loading/offloading, and secure outdoor storage. Inside, the open-plan warehouse is complemented by a mezzanine level and a built-in goods lift—boosting space and operational efficiency.