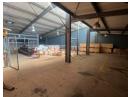

## High-Visibility 650m<sup>2</sup> Warehouse with Mezzanine, Offices & Private Yard

Unlock functionality and visibility with this 650m² warehouse, perfectly suited for logistics, distribution, or light industrial use. The unit includes a well-proportioned office component ideal for admin or customer-facing functions, plus a large private yard that supports truck access, loading/offloading, and secure outdoor storage. Inside, the open-plan warehouse is complemented by a mezzanine level and a built-in goods lift—boosting space and operational efficiency.