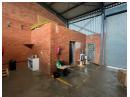

## High-Visibility 650m<sup>2</sup> Warehouse with Mezzanine, Offices & Private Yard

Unlock functionality and visibility with this 650m² warehouse, perfectly suited for logistics, distribution, or light industrial use. The unit includes a well-proportioned office component ideal for admin or customer-facing functions, plus a large private yard that supports truck access, loading/offloading, and secure outdoor storage. Inside, the open-plan warehouse is complemented by a mezzanine level and a built-in goods lift—boosting space and operational efficiency.