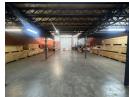

## High-Visibility 650m<sup>2</sup> Warehouse with Mezzanine, Offices & Private Yard

Unlock functionality and visibility with this 650m² warehouse, perfectly suited for logistics, distribution, or light industrial use. The unit includes a well-proportioned office component ideal for admin or customer-facing functions, plus a large private yard that supports truck access, loading/offloading, and secure outdoor storage. Inside, the open-plan warehouse is complemented by a mezzanine level and a built-in goods lift—boosting space and operational efficiency.

Situated with prime exposure to the N14 highway, the property offers excellent branding opportunities and effortless access to major transport routes. Whether you're scaling up or relocating your business, this well-located facility combines flexibility,

## **Features**

Zoning Industrial

 Interior

 Floor Loading Cap.
 1 Tn/m²

 Air Conditioning
 Yes

 Power 3 Phase
 Yes

 Power Amps
 100

**Exterior** Security

Yes

**Sizes** Floor Size

Land Size

650m<sup>2</sup> 20,000m<sup>2</sup>