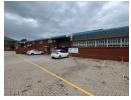

## 956m² Warehouse with Yard To Let in Hennopspark – Prime Centurion Location with Excellent Access

Position your business in the heart of Centurion's thriving Hennopspark industrial node with this spacious 956m² warehouse, ideally located within a secure, access-controlled park. This well-maintained property offers two modern offices, a professional reception area, two bathrooms, and two kitchens—providing a complete business-ready setup. With 600m² of exclusive yard space and ample parking, it's perfect for light manufacturing, logistics, or distribution operations.

The warehouse features a large open-plan layout with great internal height, two high-clearance roller shutter doors for efficient loading, and a paved yard to accommodate truck movement or external storage. Situated close to the N1 and N14 highways, and