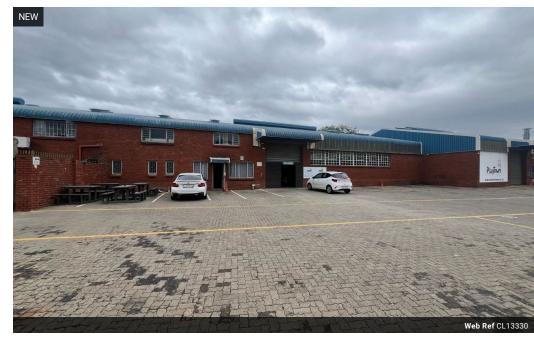

## 956m² Warehouse with Yard To Let in Hennopspark – Prime Centurion Location with Excellent Access

Position your business in the heart of Centurion's thriving Hennopspark industrial node with this spacious 956m² warehouse, ideally located within a secure, access-controlled park. This well-maintained property offers two modern offices, a professional reception area, two bathrooms, and two kitchens—providing a complete business-ready setup. With 600m² of exclusive yard space and ample parking, it's perfect for light manufacturing, logistics, or distribution operations.

The warehouse features a large open-plan layout with great internal height, two high-clearance roller shutter doors for efficient loading, and a paved yard to accommodate truck movement or external storage. Situated close to the N1 and N14 highways, and