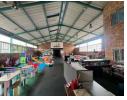

## 956m² Warehouse with Yard To Let in Hennopspark – Prime Centurion Location with Excellent Access

Position your business in the heart of Centurion's thriving Hennopspark industrial node with this spacious 956m² warehouse, ideally located within a secure, access-controlled park. This well-maintained property offers two modern offices, a professional reception area, two bathrooms, and two kitchens—providing a complete business-ready setup. With 600m² of exclusive yard space and ample parking, it's perfect for light manufacturing, logistics, or distribution operations.

The warehouse features a large open-plan layout with great internal height, two high-clearance roller shutter doors for efficient loading, and a paved yard to accommodate truck movement or external storage. Situated close to the N1 and N14 highways, and