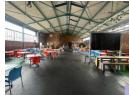

## 956m² Warehouse with Yard To Let in Hennopspark – Prime Centurion Location with Excellent Access

Position your business in the heart of Centurion's thriving Hennopspark industrial node with this spacious 956m² warehouse, ideally located within a secure, access-controlled park. This well-maintained property offers two modern offices, a professional reception area, two bathrooms, and two kitchens—providing a complete business-ready setup. With 600m² of exclusive yard space and ample parking, it's perfect for light manufacturing, logistics, or distribution operations.

The warehouse features a large open-plan layout with great internal height, two high-clearance roller shutter doors for efficient loading, and a paved yard to accommodate truck movement or external storage. Situated close to the N1 and N14 highways, and