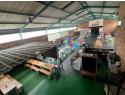

## 956m² Warehouse with Yard To Let in Hennopspark – Prime Centurion Location with Excellent Access

Position your business in the heart of Centurion's thriving Hennopspark industrial node with this spacious 956m² warehouse, ideally located within a secure, access-controlled park. This well-maintained property offers two modern offices, a professional reception area, two bathrooms, and two kitchens—providing a complete business-ready setup. With 600m² of exclusive yard space and ample parking, it's perfect for light manufacturing, logistics, or distribution operations.

The warehouse features a large open-plan layout with great internal height, two high-clearance roller shutter doors for efficient loading, and a paved yard to accommodate truck movement or external storage. Situated close to the N1 and N14 highways, and