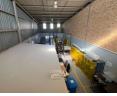

## 256sqm warehouse with offices

1 Tn/m<sup>2</sup>

Yes

60

This 256sqm warehouse offers a practical and efficient space for small to medium-sized businesses, combining functional warehouse space with dedicated office areas. The unit features a 3.2-meter-high roller shutter door, providing convenient access for loading and offloading goods. Inside, the warehouse offers good height for storage or light manufacturing, while the office component is well-suited for administrative work, meetings, or staff facilities. The layout ensures smooth workflow between the warehouse and office areas, making it a versatile option for a variety of operational needs.