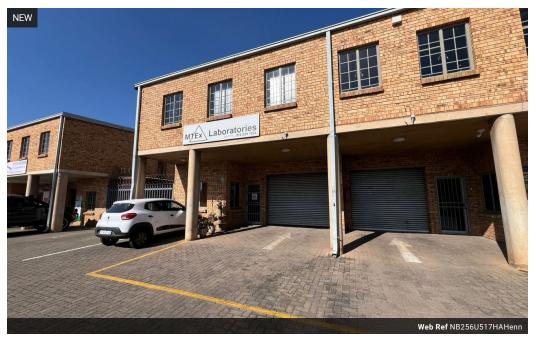

## 256sqm warehouse with offices

1 Tn/m<sup>2</sup>

Yes

60

This 256sqm warehouse offers a practical and efficient space for small to medium-sized businesses, combining functional warehouse space with dedicated office areas. The unit features a 3.2-meter-high roller shutter door, providing convenient access for loading and offloading goods. Inside, the warehouse offers good height for storage or light manufacturing, while the office component is well-suited for administrative work, meetings, or staff facilities. The layout ensures smooth workflow between the warehouse and office areas, making it a versatile option for a variety of operational needs.

Situated in a safe and secure industrial park, the property benefits from 24/7 security, access control, and a shared yard area that

3