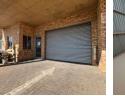

## 256sqm warehouse with offices

1 Tn/m<sup>2</sup>

Yes

60

This 256sqm warehouse offers a practical and efficient space for small to medium-sized businesses, combining functional warehouse space with dedicated office areas. The unit features a 3.2-meter-high roller shutter door, providing convenient access for loading and offloading goods. Inside, the warehouse offers good height for storage or light manufacturing, while the office component is well-suited for administrative work, meetings, or staff facilities. The layout ensures smooth workflow between the warehouse and office areas, making it a versatile option for a variety of operational needs.