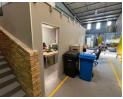

## 256sqm warehouse with offices

1 Tn/m<sup>2</sup>

Yes

60

This 256sqm warehouse offers a practical and efficient space for small to medium-sized businesses, combining functional warehouse space with dedicated office areas. The unit features a 3.2-meter-high roller shutter door, providing convenient access for loading and offloading goods. Inside, the warehouse offers good height for storage or light manufacturing, while the office component is well-suited for administrative work, meetings, or staff facilities. The layout ensures smooth workflow between the warehouse and office areas, making it a versatile option for a variety of operational needs.

Situated in a safe and secure industrial park, the property benefits from 24/7 security, access control, and a shared yard area that

3