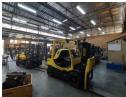

## High-Visibility 820m² Warehouse with Prime Road Exposure in Hennopspark

Unlock the full potential of your operations with this secure 820m² warehouse, strategically located in Hennopspark with excellent visibility from a major road. Designed for efficiency and easy logistics, the facility features two 5-meter roller shutter doors, three-phase power, and a bright open-plan layout—perfect for manufacturing, distribution, or storage operations.