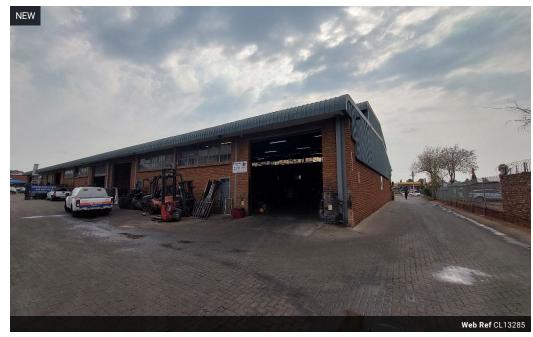

## High-Visibility 820m² Warehouse with Prime Road Exposure in Hennopspark

Unlock the full potential of your operations with this secure 820m² warehouse, strategically located in Hennopspark with excellent visibility from a major road. Designed for efficiency and easy logistics, the facility features two 5-meter roller shutter doors, three-phase power, and a bright open-plan layout—perfect for manufacturing, distribution, or storage operations.

The professional office component includes three private offices, a large boardroom, and a welcoming reception area, complemented by dedicated kitchenettes and ablutions for both office and warehouse staff. With seamless truck access and a