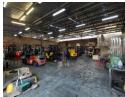

## High-Visibility 820m² Warehouse with Prime Road Exposure in Hennopspark

Unlock the full potential of your operations with this secure 820m² warehouse, strategically located in Hennopspark with excellent visibility from a major road. Designed for efficiency and easy logistics, the facility features two 5-meter roller shutter doors, three-phase power, and a bright open-plan layout—perfect for manufacturing, distribution, or storage operations.