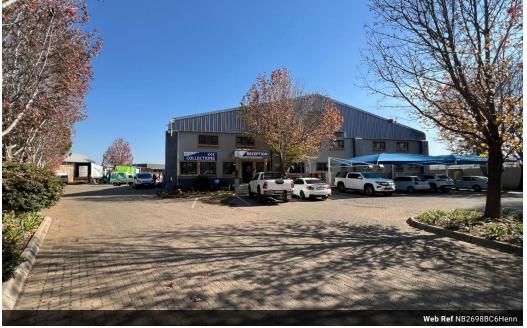

#### 2698sqm warehouse

This outstanding 2,698sqm industrial property presents a rare opportunity for businesses seeking versatile warehouse and office space in a well-designed, functional layout. The site comprises two separate warehouses, with Warehouse A offering significant operational advantages. It features two large roller doors for seamless loading and unloading, 150 amps of power, and 1,500sqm of yard space ideal for vehicle access, container storage, or additional operational use. Internally, Warehouse A includes office space within the warehouse itself, enhancing on-site management and workflow. At the front of the property, a modern office block provides shaded parking and is thoughtfully designed with multiple individual offices, a general open-plan office area, and a

#### Interior

Floor Loading Cap. Power 3 Phase Power Amps 1 Tn/m<sup>2</sup>

Yes

150

ExteriorCovered Parking Bays10Open Parking Bays5

Sizes Floor Size Land Size

2,698m<sup>2</sup> 6,000m<sup>2</sup>