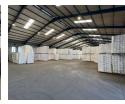

#### 2698sqm warehouse

This outstanding 2,698sqm industrial property presents a rare opportunity for businesses seeking versatile warehouse and office space in a well-designed, functional layout. The site comprises two separate warehouses, with Warehouse A offering significant operational advantages. It features two large roller doors for seamless loading and unloading, 150 amps of power, and 1,500sqm of yard space ideal for vehicle access, container storage, or additional operational use. Internally, Warehouse A includes office space within the warehouse itself, enhancing on-site management and workflow. At the front of the property, a modern office block provides shaded parking and is thoughtfully designed with multiple individual offices, a general open-plan office area, and a