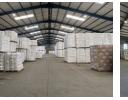

#### 2698sqm warehouse

This outstanding 2,698sqm industrial property presents a rare opportunity for businesses seeking versatile warehouse and office space in a well-designed, functional layout. The site comprises two separate warehouses, with Warehouse A offering significant operational advantages. It features two large roller doors for seamless loading and unloading, 150 amps of power, and 1,500sqm of yard space ideal for vehicle access, container storage, or additional operational use. Internally, Warehouse A includes office space within the warehouse itself, enhancing on-site management and workflow. At the front of the property, a modern office block provides shaded parking and is thoughtfully designed with multiple individual offices, a general open-plan office area, and a