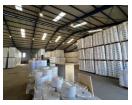

#### 2698sqm warehouse

This outstanding 2,698sqm industrial property presents a rare opportunity for businesses seeking versatile warehouse and office space in a well-designed, functional layout. The site comprises two separate warehouses, with Warehouse A offering significant operational advantages. It features two large roller doors for seamless loading and unloading, 150 amps of power, and 1,500sqm of yard space ideal for vehicle access, container storage, or additional operational use. Internally, Warehouse A includes office space within the warehouse itself, enhancing on-site management and workflow. At the front of the property, a modern office block provides shaded parking and is thoughtfully designed with multiple individual offices, a general open-plan office area, and a