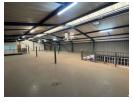

## Versatile 940m<sup>2</sup> Free-Standing Warehouse with Private Yard in Secure Industrial Zone

Unlock your business's full potential with this 940m² free-standing warehouse, complete with a spacious 500m² private yard—perfect for parking, storage, and streamlined goods handling. The warehouse features a large open-plan floor, mezzanine level for additional storage, and flexible layout options ideal for manufacturing, distribution, or logistics operations.

Inside, the office component includes a welcoming reception area, multiple private offices, staff bathrooms, and a fully fitted kitchen, offering a professional and efficient workspace. Located in a secure, access-controlled industrial area, this facility delivers