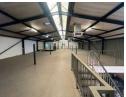

## Versatile 940m<sup>2</sup> Free-Standing Warehouse with Private Yard in Secure Industrial Zone

Unlock your business's full potential with this 940m² free-standing warehouse, complete with a spacious 500m² private yard—perfect for parking, storage, and streamlined goods handling. The warehouse features a large open-plan floor, mezzanine level for additional storage, and flexible layout options ideal for manufacturing, distribution, or logistics operations.