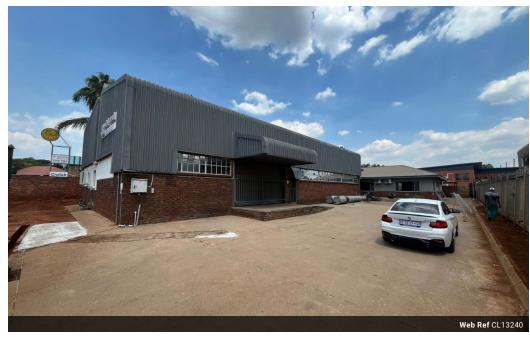

## Versatile 940m<sup>2</sup> Free-Standing Warehouse with Private Yard in Secure Industrial Zone

Unlock your business's full potential with this 940m² free-standing warehouse, complete with a spacious 500m² private yard—perfect for parking, storage, and streamlined goods handling. The warehouse features a large open-plan floor, mezzanine level for additional storage, and flexible layout options ideal for manufacturing, distribution, or logistics operations.

## Features

Zoning Industrial

Interior

Floor Loading Cap. Power 3 Phase Power Amps Exterior

1 Tn/m<sup>2</sup>

Yes 100 Covered Parking Bays 7

Sizes

Floor Size Land Size 940m² 1,600m²