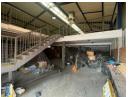

## Versatile 940m<sup>2</sup> Free-Standing Warehouse with Private Yard in Secure Industrial Zone

Unlock your business's full potential with this 940m² free-standing warehouse, complete with a spacious 500m² private yard—perfect for parking, storage, and streamlined goods handling. The warehouse features a large open-plan floor, mezzanine level for additional storage, and flexible layout options ideal for manufacturing, distribution, or logistics operations.