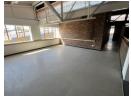

## Versatile 640m² Corner Unit with Office & Warehouse Space in Hennopspark Industrial Park

Position your business in the heart of Hennopspark with this spacious 640m² corner unit in a secure, access-controlled industrial park. The property features a professional ground-floor reception area leading to a well-designed office component with private offices, modern bathrooms, and a kitchen—ideal for supporting daily operations in comfort. Enjoy peace of mind with 24/7 security in a professionally managed business environment.

The warehouse is built for efficiency, offering a dedicated dispatch zone and partitioned sorting rooms for adaptable workflow. With 100 amps of three-phase power, the unit is well-suited for light industrial, storage, or distribution activities. A shared rear yard ensures easy access for deliveries, while covered front parking adds everyday convenience. Don't miss this flexible, well-