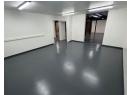

## Versatile 640m² Corner Unit with Office & Warehouse Space in Hennopspark Industrial Park

Position your business in the heart of Hennopspark with this spacious 640m² corner unit in a secure, access-controlled industrial park. The property features a professional ground-floor reception area leading to a well-designed office component with private offices, modern bathrooms, and a kitchen—ideal for supporting daily operations in comfort. Enjoy peace of mind with 24/7 security in a professionally managed business environment.

The warehouse is built for efficiency, offering a dedicated dispatch zone and partitioned sorting rooms for adaptable workflow. With 100 amps of three-phase power, the unit is well-suited for light industrial, storage, or distribution activities. A shared rear yard ensures easy access for deliveries, while covered front parking adds everyday convenience. Don't miss this flexible, well-