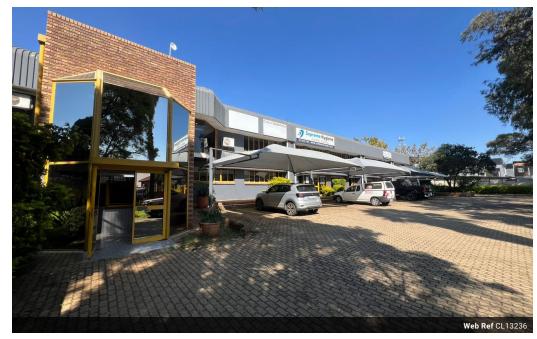

## Versatile 640m² Corner Unit with Office & Warehouse Space in Hennopspark Industrial Park

Position your business in the heart of Hennopspark with this spacious 640m² corner unit in a secure, access-controlled industrial park. The property features a professional ground-floor reception area leading to a well-designed office component with private offices, modern bathrooms, and a kitchen—ideal for supporting daily operations in comfort. Enjoy peace of mind with 24/7 security in a professionally managed business environment.