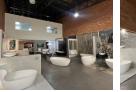

## Elegant 607m<sup>2</sup> Warehouse & Showroom with Three-Storey Offices in Secure Hennopspark **Business Park**

Position your business for success with this exceptional 607m<sup>2</sup> warehouse in the heart of Hennopspark's secure and sought-after business park. Currently operating as a high-end bathroom showroom, the space is ideal for light industrial, retail, storage, or distribution use. The warehouse boasts high ceilings, a large roller shutter door, and an open-plan layout-perfect for seamless goods handling. Secure access control, ample parking, and a professional setting make it an ideal fit for client-facing operations.