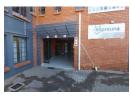

## 269sqm warehouse with offices

This 269sqm warehouse is located in a safe and secure industrial park in the well-established area of Hennopspark, Centurion. The property is ideal for light industrial or distribution operations, offering a versatile space that includes well-maintained office areas, multiple bathrooms, and an open-plan warehouse floor. The layout supports a productive work environment, with offices positioned to allow seamless oversight of the warehouse area. Security measures within the park ensure peace of mind for both

The warehouse features a large roller shutter door at the back, providing direct access to a spacious driveway designed for easy truck access and maneuverability. This setup ensures efficient loading and offloading of goods, making daily logistics smooth and