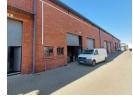

## 269sqm warehouse with offices

This 269sqm warehouse is located in a safe and secure industrial park in the well-established area of Hennopspark, Centurion. The property is ideal for light industrial or distribution operations, offering a versatile space that includes well-maintained office areas, multiple bathrooms, and an open-plan warehouse floor. The layout supports a productive work environment, with offices positioned to allow seamless oversight of the warehouse area. Security measures within the park ensure peace of mind for both

The warehouse features a large roller shutter door at the back, providing direct access to a spacious driveway designed for easy truck access and maneuverability. This setup ensures efficient loading and offloading of goods, making daily logistics smooth and