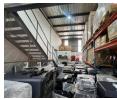

## 250sqm warehouse with offices

1 Tn/m<sup>2</sup>

Yes

63

Situated in the sought-after industrial node of Hennopspark in Centurion, this 250sqm warehouse offers an ideal solution for businesses looking for functional and flexible space in a strategic location. The warehouse features a single, large roller shutter door providing easy access for deliveries, collections, and general logistics operations. Internally, the warehouse maintains a clean and open-plan design, maximizing the usable floor area and allowing for easy customization to meet the needs of various types of businesses. Whether used for storage, light manufacturing, or distribution, the spacious layout supports efficient workflow and equipment maneuverability. Natural light filters through the high windows, reducing the need for artificial lighting during the day