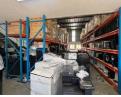

## 250sqm warehouse with offices

1 Tn/m<sup>2</sup>

Yes

63

Situated in the sought-after industrial node of Hennopspark in Centurion, this 250sqm warehouse offers an ideal solution for businesses looking for functional and flexible space in a strategic location. The warehouse features a single, large roller shutter door providing easy access for deliveries, collections, and general logistics operations. Internally, the warehouse maintains a clean and open-plan design, maximizing the usable floor area and allowing for easy customization to meet the needs of various types of businesses. Whether used for storage, light manufacturing, or distribution, the spacious layout supports efficient workflow and equipment maneuverability. Natural light filters through the high windows, reducing the need for artificial lighting during the day