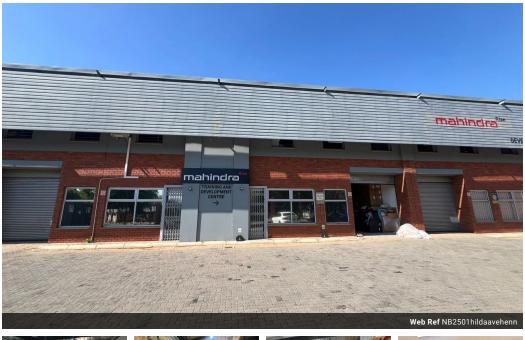

## 250sqm warehouse with offices

1 Tn/m<sup>2</sup>

Yes

63

Situated in the sought-after industrial node of Hennopspark in Centurion, this 250sqm warehouse offers an ideal solution for businesses looking for functional and flexible space in a strategic location. The warehouse features a single, large roller shutter door providing easy access for deliveries, collections, and general logistics operations. Internally, the warehouse maintains a clean and open-plan design, maximizing the usable floor area and allowing for easy customization to meet the needs of various types of businesses. Whether used for storage, light manufacturing, or distribution, the spacious layout supports efficient workflow and equipment maneuverability. Natural light filters through the high windows, reducing the need for artificial lighting during the day