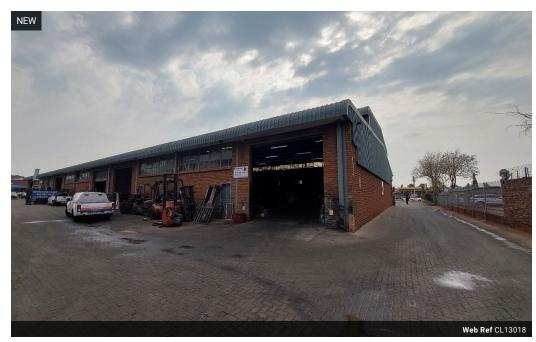

## High-Visibility 820m² Warehouse in Hennopspark with Truck Access & Modern Offices

This secure 820m² warehouse in the heart of Hennopspark offers excellent exposure from the main road and effortless truck access, making it ideal for logistics, manufacturing, or distribution. The warehouse is equipped with three-phase power, two 5-meter roller shutter doors, and an open-plan layout filled with natural light—perfect for maximizing workflow and operational flexibility.

The office component includes three private offices, a spacious boardroom, and a professional reception area, designed to support day-to-day business activities. With separate kitchenettes and ablutions for both office and warehouse staff, this property delivers a fully functional and comfortable environment. Don't miss this opportunity to position your business in a high-demand industrial