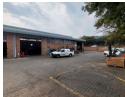

## High-Visibility 820m² Warehouse in Hennopspark with Truck Access & Modern Offices

This secure 820m² warehouse in the heart of Hennopspark offers excellent exposure from the main road and effortless truck access, making it ideal for logistics, manufacturing, or distribution. The warehouse is equipped with three-phase power, two 5-meter roller shutter doors, and an open-plan layout filled with natural light—perfect for maximizing workflow and operational flexibility.

## **Features**

Zoning Industrial

| Interior           |                     | Exterior          |     | Sizes      |                      |
|--------------------|---------------------|-------------------|-----|------------|----------------------|
| Floor Loading Cap. | 1 Tn/m <sup>2</sup> | Security          | Yes | Floor Size | 820m²                |
| Power 3 Phase      | Yes                 | Open Parking Bays | 10  | Land Size  | 30,000m <sup>2</sup> |
| Power Amns         | 150                 |                   |     |            |                      |