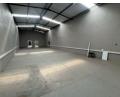

### 900m<sup>2</sup> Warehouse with Prime Exposure in Hennopspark, Centurion

Take advantage of this well-positioned 900m<sup>2</sup> warehouse in the heart of Hennopspark, Centurion—offering unbeatable main road exposure and excellent access to key transport routes. Located within a secure, access-controlled industrial park with 24/7 security, this property provides the perfect environment for growing businesses needing both visibility and functionality.

The warehouse boasts a spacious open-plan layout ideal for warehousing, light manufacturing, or distribution, and includes convenient staff amenities such as two bathrooms and a kitchenette. With ample parking, easy truck access, and strong branding potential, this property is a smart choice for businesses looking to combine operational efficiency with great exposure. Contact us