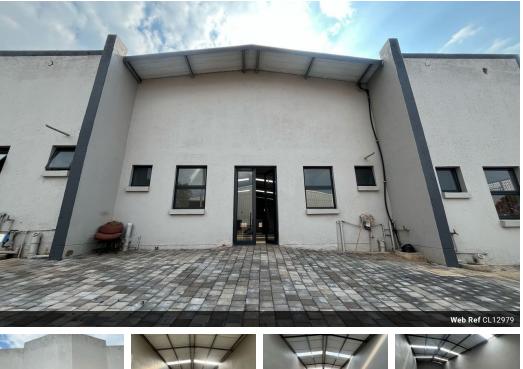

### 900m<sup>2</sup> Warehouse with Prime Exposure in Hennopspark, Centurion

Take advantage of this well-positioned 900m<sup>2</sup> warehouse in the heart of Hennopspark, Centurion—offering unbeatable main road exposure and excellent access to key transport routes. Located within a secure, access-controlled industrial park with 24/7 security, this property provides the perfect environment for growing businesses needing both visibility and functionality.

The warehouse boasts a spacious open-plan layout ideal for warehousing, light manufacturing, or distribution, and includes convenient staff amenities such as two bathrooms and a kitchenette. With ample parking, easy truck access, and strong branding potential, this property is a smart choice for businesses looking to combine operational efficiency with great exposure. Contact us