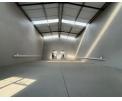

### 900m<sup>2</sup> Warehouse with Prime Exposure in Hennopspark, Centurion

Take advantage of this well-positioned 900m<sup>2</sup> warehouse in the heart of Hennopspark, Centurion—offering unbeatable main road exposure and excellent access to key transport routes. Located within a secure, access-controlled industrial park with 24/7 security, this property provides the perfect environment for growing businesses needing both visibility and functionality.

The warehouse boasts a spacious open-plan layout ideal for warehousing, light manufacturing, or distribution, and includes convenient staff amenities such as two bathrooms and a kitchenette. With ample parking, easy truck access, and strong branding potential, this property is a smart choice for businesses looking to combine operational efficiency with great exposure. Contact us