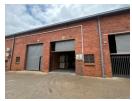

## 193m² Warehouse Available To Let in Hennopspark!

This impeccably maintained 193m² unit offers the ideal combination of industrial functionality and professional office space. Located in a secure and accessible business park in Hennopspark, the property features a balanced 50/50 split between warehouse and office areas—perfect for streamlined operations.

The warehouse section includes a 4m roller shutter door, allowing for easy loading and unloading. The office component is thoughtfully designed with a welcoming reception area, two private offices, a boardroom, a kitchen, and contemporary ablution facilities. Situated in a well-connected and secure area, this space is perfect for businesses involved in logistics, storage, or administrative operations. The efficient layout ensures optimal workflow and productivity.