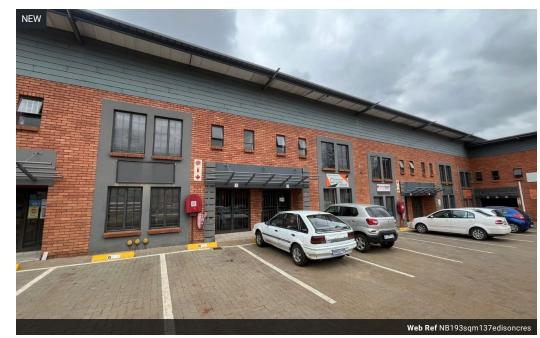

## 193m² Warehouse Available To Let in Hennopspark!

This impeccably maintained 193m² unit offers the ideal combination of industrial functionality and professional office space. Located in a secure and accessible business park in Hennopspark, the property features a balanced 50/50 split between warehouse and office areas—perfect for streamlined operations.

The warehouse section includes a 4m roller shutter door, allowing for easy loading and unloading. The office component is thoughtfully designed with a welcoming reception area, two private offices, a boardroom, a kitchen, and contemporary ablution facilities. Situated in a well-connected and secure area, this space is perfect for businesses involved in logistics, storage, or administrative operations. The efficient layout ensures optimal workflow and productivity.