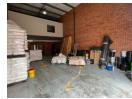

## 193m² Warehouse Available To Let in Hennopspark!

This impeccably maintained 193m² unit offers the ideal combination of industrial functionality and professional office space. Located in a secure and accessible business park in Hennopspark, the property features a balanced 50/50 split between warehouse and office areas—perfect for streamlined operations.

The warehouse section includes a 4m roller shutter door, allowing for easy loading and unloading. The office component is thoughtfully designed with a welcoming reception area, two private offices, a boardroom, a kitchen, and contemporary ablution facilities. Situated in a well-connected and secure area, this space is perfect for businesses involved in logistics, storage, or administrative operations. The efficient layout ensures optimal workflow and productivity.