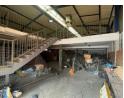

## 940sqm warehouse available!

Elevate your business operations with this 940m² free-standing warehouse, strategically located in a secure and well-established industrial hub. This versatile property offers a generous 500m² private yard, ideal for outdoor storage, ample parking, and seamless loading and offloading of goods. The warehouse features an expansive open-plan floor space complemented by a mezzanine level, providing substantial storage capacity and layout flexibility for a variety of operational setups, including machinery placement or racking systems.