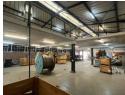

## 940sqm warehouse available!

Elevate your business operations with this 940m² free-standing warehouse, strategically located in a secure and well-established industrial hub. This versatile property offers a generous 500m² private yard, ideal for outdoor storage, ample parking, and seamless loading and offloading of goods. The warehouse features an expansive open-plan floor space complemented by a mezzanine level, providing substantial storage capacity and layout flexibility for a variety of operational setups, including machinery placement or racking systems.

The office component is thoughtfully designed to support productivity and professionalism, featuring a welcoming reception area, multiple private offices, dedicated bathrooms, and a fully equipped kitchen. Whether you're in manufacturing, logistics, or