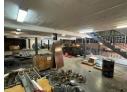

## 940sqm warehouse available!

Elevate your business operations with this 940m² free-standing warehouse, strategically located in a secure and well-established industrial hub. This versatile property offers a generous 500m² private yard, ideal for outdoor storage, ample parking, and seamless loading and offloading of goods. The warehouse features an expansive open-plan floor space complemented by a mezzanine level, providing substantial storage capacity and layout flexibility for a variety of operational setups, including machinery placement or racking systems.