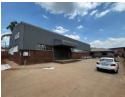

## 940sqm warehouse available!

Elevate your business operations with this 940m² free-standing warehouse, strategically located in a secure and well-established industrial hub. This versatile property offers a generous 500m² private yard, ideal for outdoor storage, ample parking, and seamless loading and offloading of goods. The warehouse features an expansive open-plan floor space complemented by a mezzanine level, providing substantial storage capacity and layout flexibility for a variety of operational setups, including machinery placement or racking systems.