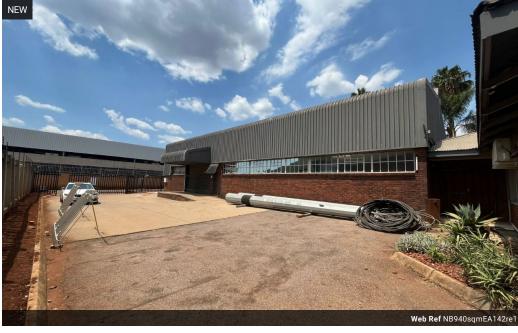

## 940sqm warehouse available!

Elevate your business operations with this 940m² free-standing warehouse, strategically located in a secure and well-established industrial hub. This versatile property offers a generous 500m² private yard, ideal for outdoor storage, ample parking, and seamless loading and offloading of goods. The warehouse features an expansive open-plan floor space complemented by a mezzanine level, providing substantial storage capacity and layout flexibility for a variety of operational setups, including machinery placement or racking systems.