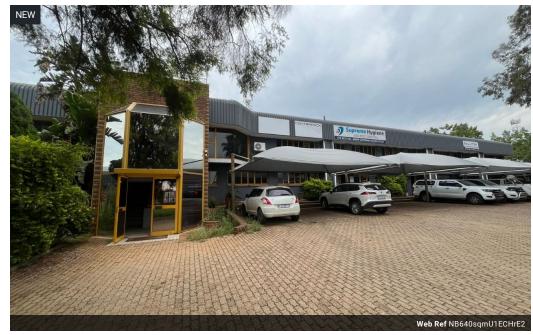

## 640sqm warehouse with offices.

Situated in the secure and professionally managed Hennopspark Industrial Park, this spacious 640m² corner unit offers an ideal blend of office and warehouse functionality. The property features a welcoming reception area on the ground floor, leading up to a well-laid-out office section that includes private offices, bathrooms, and a kitchen—perfectly suited to support daily business operations in comfort. The office component provides a productive working environment, while its position within the park ensures peace of mind thanks to 24/7 security and controlled access.

The warehouse area is tailored for operational efficiency, boasting a generous dispatch zone and several drywall-partitioned sorting rooms to accommodate various workflow needs. With 100 amps of three-phase power, this unit supports a range of