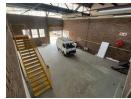

The warehouse area is tailored for operational efficiency, boasting a generous dispatch zone and several drywall-partitioned sorting rooms to accommodate various workflow needs. With 100 amps of three-phase power, this unit supports a range of