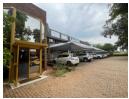

## **Features**

Zoning Industrial

| Interior           |                     | Exterior             |     | Sizes      |                     |
|--------------------|---------------------|----------------------|-----|------------|---------------------|
| Floor Loading Cap. | 1 Tn/m <sup>2</sup> | Security             | Yes | Floor Size | 640m²               |
| Power 3 Phase      | Yes                 | Covered Parking Bays | 4   | Land Size  | 5,000m <sup>2</sup> |
| Power Amps         | 100                 | Open Parking Bays    | 3   |            |                     |