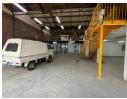

The warehouse area is tailored for operational efficiency, boasting a generous dispatch zone and several drywall-partitioned sorting rooms to accommodate various workflow needs. With 100 amps of three-phase power, this unit supports a range of