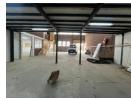

## 640sqm warehouse with offices.

Situated in the secure and professionally managed Hennopspark Industrial Park, this spacious 640m² corner unit offers an ideal blend of office and warehouse functionality. The property features a welcoming reception area on the ground floor, leading up to a well-laid-out office section that includes private offices, bathrooms, and a kitchen—perfectly suited to support daily business operations in comfort. The office component provides a productive working environment, while its position within the park ensures peace of mind thanks to 24/7 security and controlled access.

The warehouse area is tailored for operational efficiency, boasting a generous dispatch zone and several drywall-partitioned sorting rooms to accommodate various workflow needs. With 100 amps of three-phase power, this unit supports a range of