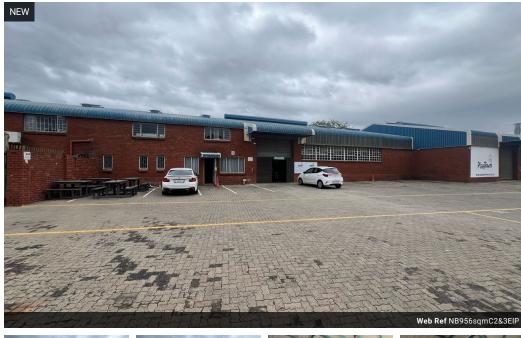

## 956sqm warehouse with offices

This well-positioned 956sqm warehouse with offices is located in the heart of the sought-after Hennopspark industrial node in Centurion. Situated in a secure and professionally managed industrial park, the property offers excellent accessibility, with close proximity to major routes such as the N1 and N14 highways. The unit includes two neatly finished offices, a welcoming reception area, two bathrooms, and two fully equipped kitchens, providing all the necessary facilities for a range of business operations. With 600sqm of dedicated yard space and several parking bays available, the premises is ideal for logistics, light manufacturing, or distribution-focused enterprises.

The warehouse itself is designed for optimal functionality, featuring a spacious, open-plan floor layout that allows for efficient