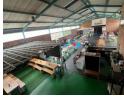

## 956sqm warehouse with offices

This well-positioned 956sqm warehouse with offices is located in the heart of the sought-after Hennopspark industrial node in Centurion. Situated in a secure and professionally managed industrial park, the property offers excellent accessibility, with close proximity to major routes such as the N1 and N14 highways. The unit includes two neatly finished offices, a welcoming reception area, two bathrooms, and two fully equipped kitchens, providing all the necessary facilities for a range of business operations. With 600sqm of dedicated yard space and several parking bays available, the premises is ideal for logistics, light manufacturing, or distribution-focused enterprises.

The warehouse itself is designed for optimal functionality, featuring a spacious, open-plan floor layout that allows for efficient