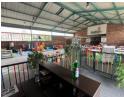

## 956sqm warehouse with offices

This well-positioned 956sqm warehouse with offices is located in the heart of the sought-after Hennopspark industrial node in Centurion. Situated in a secure and professionally managed industrial park, the property offers excellent accessibility, with close proximity to major routes such as the N1 and N14 highways. The unit includes two neatly finished offices, a welcoming reception area, two bathrooms, and two fully equipped kitchens, providing all the necessary facilities for a range of business operations. With 600sqm of dedicated yard space and several parking bays available, the premises is ideal for logistics, light manufacturing, or distribution-focused enterprises.