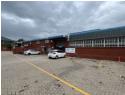

## 956sqm warehouse with offices

This well-positioned 956sqm warehouse with offices is located in the heart of the sought-after Hennopspark industrial node in Centurion. Situated in a secure and professionally managed industrial park, the property offers excellent accessibility, with close proximity to major routes such as the N1 and N14 highways. The unit includes two neatly finished offices, a welcoming reception area, two bathrooms, and two fully equipped kitchens, providing all the necessary facilities for a range of business operations. With 600sqm of dedicated yard space and several parking bays available, the premises is ideal for logistics, light manufacturing, or distribution-focused enterprises.

The warehouse itself is designed for optimal functionality, featuring a spacious, open-plan floor layout that allows for efficient