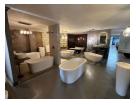

## 607sqm warehouse with offices

Located in the highly sought-after and secure business park of Hennopspark, this impressive 607sqm warehouse offers a versatile space suitable for a wide range of business operations. The property is currently used as a showroom for high-end bathroom fittings, showcasing its potential as an elegant and functional display space. Designed with flexibility in mind, the warehouse is well-suited for light industrial, distribution, storage, or retail-type businesses. Its prime location within a secure business park ensures 24-hour access control, ample parking, and peace of mind for both staff and clients. The warehouse section provides generous open-plan floor space with high ceilings and a large roller shutter door for easy receiving and dispatch of goods.