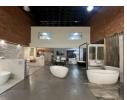

## 607sqm warehouse with offices

Located in the highly sought-after and secure business park of Hennopspark, this impressive 607sqm warehouse offers a versatile space suitable for a wide range of business operations. The property is currently used as a showroom for high-end bathroom fittings, showcasing its potential as an elegant and functional display space. Designed with flexibility in mind, the warehouse is well-suited for light industrial, distribution, storage, or retail-type businesses. Its prime location within a secure business park ensures 24-hour access control, ample parking, and peace of mind for both staff and clients. The warehouse section provides generous open-plan floor space with high ceilings and a large roller shutter door for easy receiving and dispatch of goods.