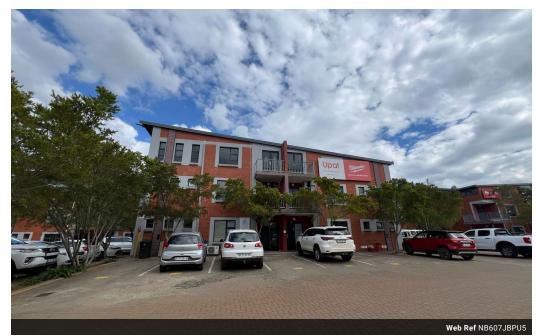

## 607sqm warehouse with offices

Located in the highly sought-after and secure business park of Hennopspark, this impressive 607sqm warehouse offers a versatile space suitable for a wide range of business operations. The property is currently used as a showroom for high-end bathroom fittings, showcasing its potential as an elegant and functional display space. Designed with flexibility in mind, the warehouse is well-suited for light industrial, distribution, storage, or retail-type businesses. Its prime location within a secure business park ensures 24-hour access control, ample parking, and peace of mind for both staff and clients. The warehouse section provides generous open-plan floor space with high ceilings and a large roller shutter door for easy receiving and dispatch of goods.