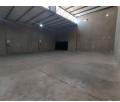

### 358sqm warehouse with offices to let

1 Tn/m<sup>2</sup>

Yes

63

Positioned in the highly sought-after and secure industrial hub of Hennopspark in Centurion, this meticulously designed 358 square meter warehouse presents an exceptional opportunity for businesses seeking a harmonious balance between functionality, efficiency, and peace of mind. With its strategic location in a well-established area known for accessibility and low crime rates, this property is ideally suited for businesses requiring a reliable base of operations with built-in flexibility.

#### Interior

Floor Loading Cap. Power 3 Phase Power Amps **Exterior** Security Covered Parking Bays **Sizes** Floor Size Land Size

358m² 30,000m²