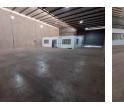

### 358sqm warehouse with offices to let

1 Tn/m<sup>2</sup>

Yes

63

Positioned in the highly sought-after and secure industrial hub of Hennopspark in Centurion, this meticulously designed 358 square meter warehouse presents an exceptional opportunity for businesses seeking a harmonious balance between functionality, efficiency, and peace of mind. With its strategic location in a well-established area known for accessibility and low crime rates, this property is ideally suited for businesses requiring a reliable base of operations with built-in flexibility.

#### Interior

Floor Loading Cap. Power 3 Phase Power Amps **Exterior** Security Covered Parking Bays **Sizes** Floor Size Land Size

358m² 30,000m²