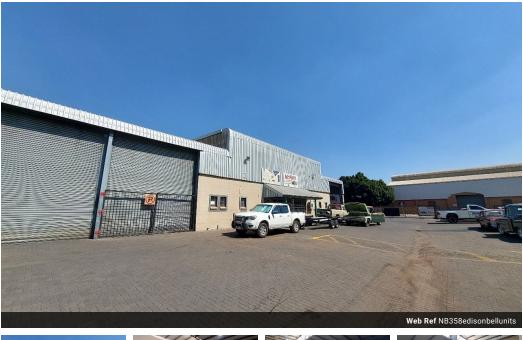

### 358sqm warehouse with offices to let

1 Tn/m<sup>2</sup>

Yes

63

Positioned in the highly sought-after and secure industrial hub of Hennopspark in Centurion, this meticulously designed 358 square meter warehouse presents an exceptional opportunity for businesses seeking a harmonious balance between functionality, efficiency, and peace of mind. With its strategic location in a well-established area known for accessibility and low crime rates, this property is ideally suited for businesses requiring a reliable base of operations with built-in flexibility.

Upon arrival, visitors are welcomed into the office component, which comprises 30% of the overall floor space and is thoughtfully configured to support both administrative and managerial functions. The entrance opens into a modern, professional reception