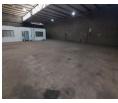

### 358sqm warehouse with offices to let

1 Tn/m<sup>2</sup>

Yes

63

Positioned in the highly sought-after and secure industrial hub of Hennopspark in Centurion, this meticulously designed 358 square meter warehouse presents an exceptional opportunity for businesses seeking a harmonious balance between functionality, efficiency, and peace of mind. With its strategic location in a well-established area known for accessibility and low crime rates, this property is ideally suited for businesses requiring a reliable base of operations with built-in flexibility.

#### Interior

Floor Loading Cap. Power 3 Phase Power Amps **Exterior** Security Covered Parking Bays **Sizes** Floor Size Land Size

358m² 30,000m²