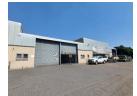

### 358sqm warehouse with offices to let

1 Tn/m<sup>2</sup>

Yes

63

Positioned in the highly sought-after and secure industrial hub of Hennopspark in Centurion, this meticulously designed 358 square meter warehouse presents an exceptional opportunity for businesses seeking a harmonious balance between functionality, efficiency, and peace of mind. With its strategic location in a well-established area known for accessibility and low crime rates, this property is ideally suited for businesses requiring a reliable base of operations with built-in flexibility.