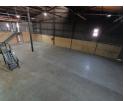

## Versatile 952m² Warehouse with 3-Phase Power in Secure Hennopspark Hub

This 952m² warehouse in Hennopspark offers a flexible and efficient layout tailored to meet diverse industrial needs. With 100 amps of three-phase power, the space is well-suited for manufacturing, warehousing, or distribution operations that require reliable electrical capacity.

## **Features**

Power Amps

Zoning Industrial

Interior Exterior Floor Loading Cap. 1 Tn/m<sup>2</sup> Security Air Conditioning Yes Open Parking Bays Power 3 Phase Yes

150

Yes

Sizes Floor Size Land Size

952m² 6,000m<sup>2</sup>