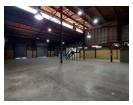

## Versatile 952m² Warehouse with 3-Phase Power in Secure Hennopspark Hub

This 952m² warehouse in Hennopspark offers a flexible and efficient layout tailored to meet diverse industrial needs. With 100 amps of three-phase power, the space is well-suited for manufacturing, warehousing, or distribution operations that require reliable electrical capacity.

The property features a spacious yard for easy truck access and ample on-site parking, all within a secure environment with 24hour security. Strategically located in a sought-after industrial area, this warehouse provides the perfect balance of functionality,

## **Features**

Power Amps

Zoning Industrial

Interior Exterior Floor Loading Cap. 1 Tn/m<sup>2</sup> Security Air Conditioning Yes Open Parking Bays Power 3 Phase Yes

150

Yes

Sizes Floor Size Land Size

952m² 6,000m<sup>2</sup>