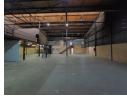

## Versatile 952m² Warehouse with 3-Phase Power in Secure Hennopspark Hub

This 952m² warehouse in Hennopspark offers a flexible and efficient layout tailored to meet diverse industrial needs. With 100 amps of three-phase power, the space is well-suited for manufacturing, warehousing, or distribution operations that require reliable electrical capacity.

## **Features**

Power Amps

Zoning Industrial

Interior Exterior Floor Loading Cap. 1 Tn/m<sup>2</sup> Security Air Conditioning Yes Open Parking Bays Power 3 Phase Yes

150

Yes

Sizes Floor Size Land Size

952m² 6,000m<sup>2</sup>