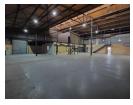

## Versatile 952m² Warehouse with 3-Phase Power in Secure Hennopspark Hub

This 952m² warehouse in Hennopspark offers a flexible and efficient layout tailored to meet diverse industrial needs. With 100 amps of three-phase power, the space is well-suited for manufacturing, warehousing, or distribution operations that require reliable electrical capacity.

## **Features**

Power Amps

Zoning Industrial

Interior Exterior Floor Loading Cap. 1 Tn/m<sup>2</sup> Security Air Conditioning Yes Open Parking Bays Power 3 Phase Yes

150

Yes

Sizes Floor Size Land Size

952m² 6,000m<sup>2</sup>