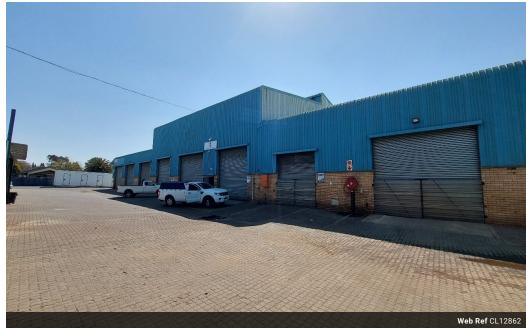

## Versatile 952m² Warehouse with 3-Phase Power in Secure Hennopspark Hub

This 952m² warehouse in Hennopspark offers a flexible and efficient layout tailored to meet diverse industrial needs. With 100 amps of three-phase power, the space is well-suited for manufacturing, warehousing, or distribution operations that require reliable electrical capacity.

The property features a spacious yard for easy truck access and ample on-site parking, all within a secure environment with 24hour security. Strategically located in a sought-after industrial area, this warehouse provides the perfect balance of functionality,

## **Features**

Power Amps

Zoning Industrial

Interior Exterior Floor Loading Cap. 1 Tn/m<sup>2</sup> Security Air Conditioning Yes Open Parking Bays Power 3 Phase Yes

150

Yes

Sizes Floor Size Land Size

952m² 6,000m<sup>2</sup>