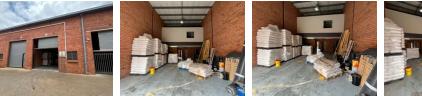

### 193sqm Warehouse Available To Let in Hennopspark!

This 193sqm warehouse, located in a secure and well-maintained park in Hennopspark, Centurion, offers a versatile combination of warehouse and office space. With an even 50/50 split, the unit is well-suited for businesses that require both operational and administrative functionality. The warehouse area includes a 4-meter roller shutter door for smooth logistical access, while the office section features two private offices, a reception area, a boardroom for meetings, and essential amenities such as a kitchen and bathrooms.