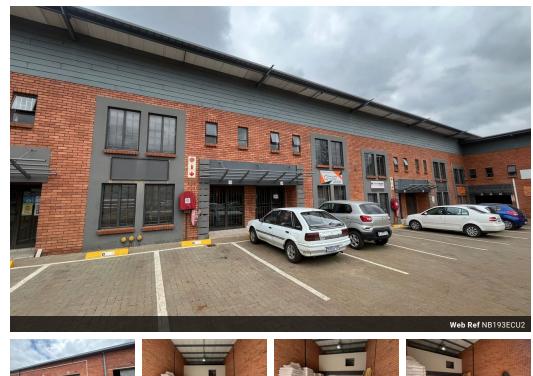

### 193sqm Warehouse Available To Let in Hennopspark!

This 193sqm warehouse, located in a secure and well-maintained park in Hennopspark, Centurion, offers a versatile combination of warehouse and office space. With an even 50/50 split, the unit is well-suited for businesses that require both operational and administrative functionality. The warehouse area includes a 4-meter roller shutter door for smooth logistical access, while the office section features two private offices, a reception area, a boardroom for meetings, and essential amenities such as a kitchen and bathrooms.

Set in a safe, easily accessible location, this unit provides a professional environment ideal for a range of business activities. The thoughtful layout ensures efficient workflow between warehouse and office areas, making it suitable for companies needing