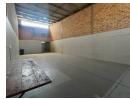

## 255sqm warehouse available!

Located in the secure Hennopspark area of Centurion, this 255m² sectional title warehouse offers an excellent solution for businesses seeking a safe and functional operational space. The unit features a thoughtfully designed layout, including a welcoming reception area and a convenient storeroom at the entrance. The upstairs office component provides private, individual offices, fostering a productive working environment.

The warehouse boasts a 2-meter roller door that opens to a covered loading area, allowing for efficient deliveries and logistics. Inside, the open-plan floor area is adaptable to a range of business needs and includes a kitchenette and bathroom for added convenience. With a 3-phase power supply and generous natural lighting, the space promotes both efficiency and comfort.