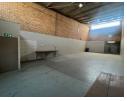

The warehouse boasts a 2-meter roller door that opens to a covered loading area, allowing for efficient deliveries and logistics. Inside, the open-plan floor area is adaptable to a range of business needs and includes a kitchenette and bathroom for added convenience. With a 3-phase power supply and generous natural lighting, the space promotes both efficiency and comfort.