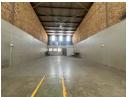

The warehouse boasts a 2-meter roller door that opens to a covered loading area, allowing for efficient deliveries and logistics. Inside, the open-plan floor area is adaptable to a range of business needs and includes a kitchenette and bathroom for added convenience. With a 3-phase power supply and generous natural lighting, the space promotes both efficiency and comfort.