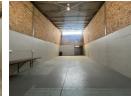

The warehouse boasts a 2-meter roller door that opens to a covered loading area, allowing for efficient deliveries and logistics. Inside, the open-plan floor area is adaptable to a range of business needs and includes a kitchenette and bathroom for added convenience. With a 3-phase power supply and generous natural lighting, the space promotes both efficiency and comfort.