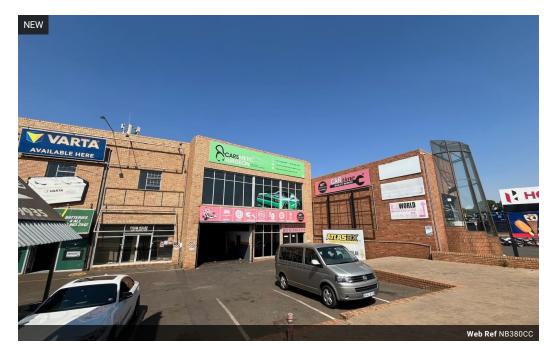

## 380m2 with good road exposure

This 380sqm warehouse is ideally located in the heart of Centurion Central, offering excellent road exposure for maximum visibility and business presence. Positioned on the first floor of a well-maintained building, the property provides convenient access via a sturdy ramp, allowing for smooth entry of cars and small trucks directly into the warehouse. The elevated positioning enhances security while also taking advantage of the surrounding commercial activity, making it a strategic hub for growing businesses. Ample signage opportunities on the building's facade allow tenants to effectively promote their brand in a high-traffic area.

The warehouse itself is designed to accommodate a wide range of business needs. Whether you're in distribution, light