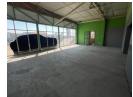

## 380m2 with good road exposure

This 380sqm warehouse is ideally located in the heart of Centurion Central, offering excellent road exposure for maximum visibility and business presence. Positioned on the first floor of a well-maintained building, the property provides convenient access via a sturdy ramp, allowing for smooth entry of cars and small trucks directly into the warehouse. The elevated positioning enhances security while also taking advantage of the surrounding commercial activity, making it a strategic hub for growing businesses. Ample signage opportunities on the building's facade allow tenants to effectively promote their brand in a high-traffic area.

The warehouse itself is designed to accommodate a wide range of business needs. Whether you're in distribution, light