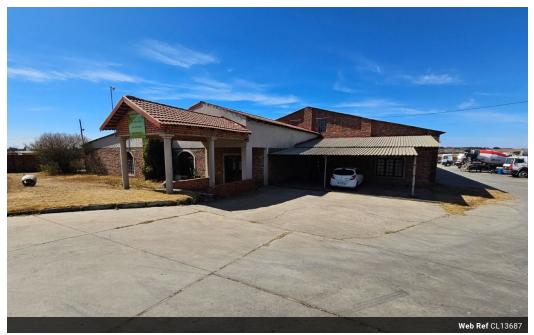

### Expansive 1,700m<sup>2</sup> Workshop on 10,000m<sup>2</sup> Stand – Ideal for Logistics or Manufacturing

Unlock serious operational potential with this purpose-built 1,700m<sup>2</sup> workshop, perfectly positioned on a generous 10,000m<sup>2</sup> stand. Designed for industrial efficiency, the facility boasts excellent height to the eaves, strong three-phase power, a 1,500m<sup>2</sup> concrete yard, wash bay, storeroom, and seamless access for large vehicles—ready to support logistics, manufacturing, or heavy-duty operations.

The office component is equally impressive, featuring a spacious open-plan reception, private offices, boardroom, multiple storerooms, kitchenettes, and ablutions for both admin and workshop teams. Conveniently located just off Benoni Road with direct links to major transport routes, this property offers unbeatable space, functionality, and connectivity. Book your viewing today and