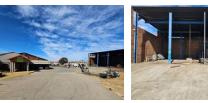

### Expansive 1,700m<sup>2</sup> Workshop on 10,000m<sup>2</sup> Stand – Ideal for Logistics or Manufacturing

Unlock serious operational potential with this purpose-built 1,700m<sup>2</sup> workshop, perfectly positioned on a generous 10,000m<sup>2</sup> stand. Designed for industrial efficiency, the facility boasts excellent height to the eaves, strong three-phase power, a 1,500m<sup>2</sup> concrete yard, wash bay, storeroom, and seamless access for large vehicles—ready to support logistics, manufacturing, or heavy-duty operations.