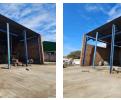

### Expansive 1,700m<sup>2</sup> Workshop on 10,000m<sup>2</sup> Stand – Ideal for Logistics or Manufacturing

Unlock serious operational potential with this purpose-built 1,700m<sup>2</sup> workshop, perfectly positioned on a generous 10,000m<sup>2</sup> stand. Designed for industrial efficiency, the facility boasts excellent height to the eaves, strong three-phase power, a 1,500m<sup>2</sup> concrete yard, wash bay, storeroom, and seamless access for large vehicles—ready to support logistics, manufacturing, or heavy-duty operations.