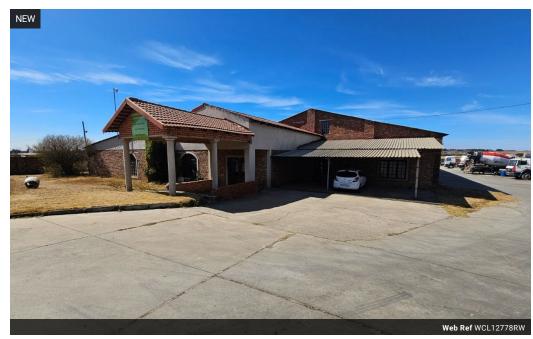

## 010 0354431

Office 40A Eden Meadows Complex 1 Van Riebeeck Avenue Greenstone 1609

R100,000 pm

Gross Monthly Rental R100,000 Excl. VAT

1,700m² Workshop with Concrete Yard on 10,000m² Stand-Ideal for Heavy-Duty Operations in Bapsfontein

Purpose-built for logistics, manufacturing, or industrial operations, this spacious 1,700m² workshop sits on a massive 10,000m² stand and offers everything your business needs to thrive. With excellent eave height, ample three-phase power, a 1,500m² concrete yard, wash bay, and a large storeroom, the facility is ready for immediate use.

The well-maintained office section features an open-plan reception, private offices, boardroom, storerooms, kitchenettes, and ablutions for both admin and workshop teams. Ideally located off Benoni Road with easy access to major routes, this property