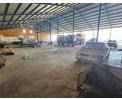

Purpose-built for logistics, manufacturing, or industrial operations, this spacious 1,700m² workshop sits on a massive 10,000m² stand and offers everything your business needs to thrive. With excellent eave height, ample three-phase power, a 1,500m² concrete yard, wash bay, and a large storeroom, the facility is ready for immediate use.