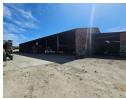

Purpose-built for logistics, manufacturing, or industrial operations, this spacious 1,700m² workshop sits on a massive 10,000m² stand and offers everything your business needs to thrive. With excellent eave height, ample three-phase power, a 1,500m² concrete yard, wash bay, and a large storeroom, the facility is ready for immediate use.