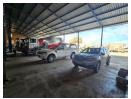

Purpose-built for logistics, manufacturing, or industrial operations, this spacious 1,700m² workshop sits on a massive 10,000m² stand and offers everything your business needs to thrive. With excellent eave height, ample three-phase power, a 1,500m² concrete yard, wash bay, and a large storeroom, the facility is ready for immediate use.

The well-maintained office section features an open-plan reception, private offices, boardroom, storerooms, kitchenettes, and ablutions for both admin and workshop teams. Ideally located off Benoni Road with easy access to major routes, this property