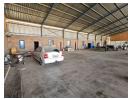

Purpose-built for logistics, manufacturing, or industrial operations, this spacious 1,700m² workshop sits on a massive 10,000m² stand and offers everything your business needs to thrive. With excellent eave height, ample three-phase power, a 1,500m² concrete yard, wash bay, and a large storeroom, the facility is ready for immediate use.

The well-maintained office section features an open-plan reception, private offices, boardroom, storerooms, kitchenettes, and ablutions for both admin and workshop teams. Ideally located off Benoni Road with easy access to major routes, this property