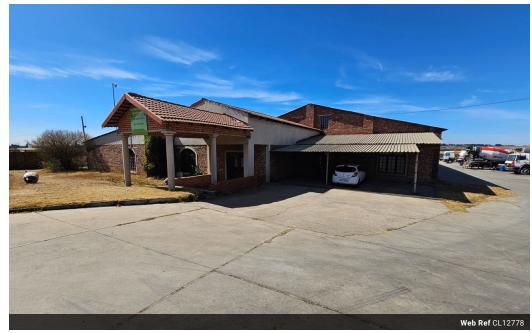

## Versatile 1,700m<sup>2</sup> Workshop with Massive Yard Space To Let in Bapsfontein

Ideal for logistics, manufacturing, or heavy-duty operations, this well-equipped 1,700m² workshop is set on a vast 10,000m² stand in the well-connected Bapsfontein industrial area. The facility features excellent height to the eaves, ample three-phase power, a 1,500m² concrete yard, a dedicated wash bay, and a large storeroom—making it a turnkey solution for industrial businesses requiring space and functionality.

The neat office component includes an open-plan reception, private offices, a boardroom, storerooms, kitchenettes, and ablutions for both office and workshop staff. Conveniently located just off Benoni Road, with easy access to major routes, this property