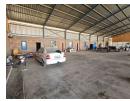

## Versatile 1,700m<sup>2</sup> Workshop with Massive Yard Space To Let in Bapsfontein

Ideal for logistics, manufacturing, or heavy-duty operations, this well-equipped 1,700m² workshop is set on a vast 10,000m² stand in the well-connected Bapsfontein industrial area. The facility features excellent height to the eaves, ample three-phase power, a 1,500m² concrete yard, a dedicated wash bay, and a large storeroom—making it a turnkey solution for industrial businesses requiring space and functionality.

The neat office component includes an open-plan reception, private offices, a boardroom, storerooms, kitchenettes, and ablutions for both office and workshop staff. Conveniently located just off Benoni Road, with easy access to major routes, this property