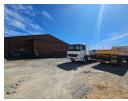

## Versatile 1,700m<sup>2</sup> Workshop with Massive Yard Space To Let in Bapsfontein

Ideal for logistics, manufacturing, or heavy-duty operations, this well-equipped 1,700m² workshop is set on a vast 10,000m² stand in the well-connected Bapsfontein industrial area. The facility features excellent height to the eaves, ample three-phase power, a 1,500m² concrete yard, a dedicated wash bay, and a large storeroom—making it a turnkey solution for industrial businesses requiring space and functionality.