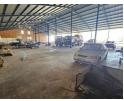

## Versatile 1,700m<sup>2</sup> Workshop with Massive Yard Space To Let in Bapsfontein

Ideal for logistics, manufacturing, or heavy-duty operations, this well-equipped 1,700m² workshop is set on a vast 10,000m² stand in the well-connected Bapsfontein industrial area. The facility features excellent height to the eaves, ample three-phase power, a 1,500m² concrete yard, a dedicated wash bay, and a large storeroom—making it a turnkey solution for industrial businesses requiring space and functionality.