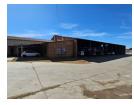

## Versatile 1,700m<sup>2</sup> Workshop with Massive Yard Space To Let in Bapsfontein

Ideal for logistics, manufacturing, or heavy-duty operations, this well-equipped 1,700m² workshop is set on a vast 10,000m² stand in the well-connected Bapsfontein industrial area. The facility features excellent height to the eaves, ample three-phase power, a 1,500m² concrete yard, a dedicated wash bay, and a large storeroom—making it a turnkey solution for industrial businesses requiring space and functionality.