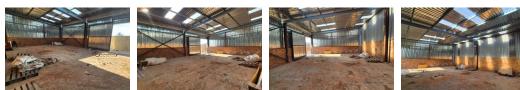

### 300m2 Workshop To Let in Vulcania

Yes

80

A neat 300m<sup>2</sup> workshop is available to let in the sought-after industrial area of Vulcania, Brakpan. This well-maintained space is ideal for light manufacturing, engineering, or general workshop use. The unit offers an open-plan layout with good height and a large roller shutter door providing convenient access for vehicles and equipment. The property is equipped with 3-phase power and includes basic office and ablution facilities. Located in a secure area with easy access to major routes such as the N17 and R554, this workshop offers both functionality and convenience for your business operations. Immediate occupation available – contact

#### Features

Zoning Industrial

Interior Power 3 Phase Power Amps **Exterior** Open Parking Bays **Sizes** Floor Size Land Size

300m² 1,000m²

https://www.newpointproperty.co.za