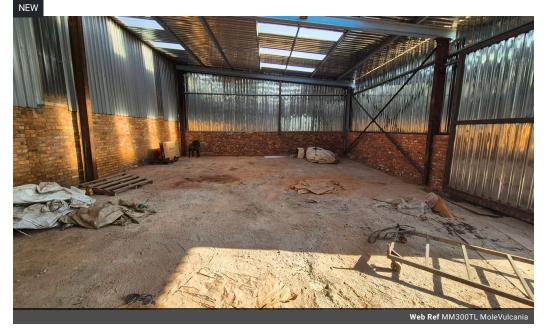

### 300m2 Workshop To Let in Vulcania

Yes

80

A neat 300m<sup>2</sup> workshop is available to let in the sought-after industrial area of Vulcania, Brakpan. This well-maintained space is ideal for light manufacturing, engineering, or general workshop use. The unit offers an open-plan layout with good height and a large roller shutter door providing convenient access for vehicles and equipment. The property is equipped with 3-phase power and includes basic office and ablution facilities. Located in a secure area with easy access to major routes such as the N17 and R554, this workshop offers both functionality and convenience for your business operations. Immediate occupation available – contact

#### Features

Zoning Industrial

Interior Power 3 Phase Power Amps **Exterior** Open Parking Bays **Sizes** Floor Size Land Size

300m² 1,000m²

https://www.newpointproperty.co.za