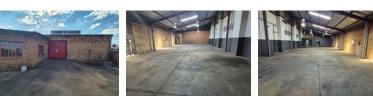

### 400m2 Warehouse/Workshop To Let in Vulcania with Main Road Exposure

A 400m<sup>2</sup> warehouse/workshop with yard space is now available to let in the established industrial area of Vulcania, Brakpan. This versatile facility is well-suited for light industrial, manufacturing, or mechanical operations. The warehouse features a spacious open-plan layout with good height, a high roller shutter door for easy loading and offloading, and 3-phase power supply. The property also offers a generous yard area, ideal for vehicle access, external storage, or parking. Situated within a secure industrial zone with access control, it enjoys convenient access to major routes such as the N17 and R554, making it highly accessible for

#### Interior Power 3 Phase

Power 3 Phase Power Amps

Yes

100

Exterior Open Parking Bays **Sizes** Floor Size Land Size

400m<sup>2</sup> 800m<sup>2</sup>

https://www.newpointproperty.co.za