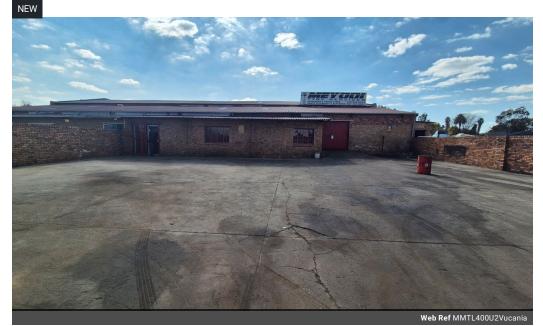

### 400m2 Warehouse/Workshop To Let in Vulcania with Main Road Exposure

A 400m<sup>2</sup> warehouse/workshop with yard space is now available to let in the established industrial area of Vulcania, Brakpan. This versatile facility is well-suited for light industrial, manufacturing, or mechanical operations. The warehouse features a spacious open-plan layout with good height, a high roller shutter door for easy loading and offloading, and 3-phase power supply. The property also offers a generous yard area, ideal for vehicle access, external storage, or parking. Situated within a secure industrial zone with access control, it enjoys convenient access to major routes such as the N17 and R554, making it highly accessible for

#### Interior Power 3 Phase

Power 3 Phase Power Amps

Yes

100

Exterior Open Parking Bays **Sizes** Floor Size Land Size

400m<sup>2</sup> 800m<sup>2</sup>

https://www.newpointproperty.co.za