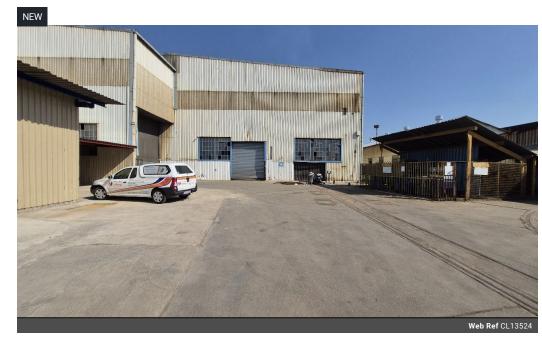

## High-Capacity Factory with Crane & Heavy Power in Vulcania

Unlock the potential of this 1,900m² industrial powerhouse, perfectly designed for heavy-duty operations. Situated in a secure Vulcania industrial park, the factory boasts soaring 9m eave heights, abundant natural light, two large roller shutter doors, and a robust 400-amp three-phase power supply. A 5-ton overhead crane enhances lifting capacity, making this space ideal for manufacturing, engineering, and fabrication businesses.

The property also features two private offices and ablution facilities for both staff and visitors, ensuring comfort and functionality. With quick access to the N12 and N17 highways, this prime location supports efficient logistics and distribution. Don't miss out—