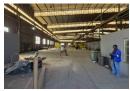

## High-Capacity Factory with Crane & Heavy Power in Vulcania

Unlock the potential of this 1,900m² industrial powerhouse, perfectly designed for heavy-duty operations. Situated in a secure Vulcania industrial park, the factory boasts soaring 9m eave heights, abundant natural light, two large roller shutter doors, and a robust 400-amp three-phase power supply. A 5-ton overhead crane enhances lifting capacity, making this space ideal for manufacturing, engineering, and fabrication businesses.

The property also features two private offices and ablution facilities for both staff and visitors, ensuring comfort and functionality. With quick access to the N12 and N17 highways, this prime location supports efficient logistics and distribution. Don't miss out—