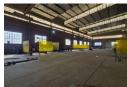

## High-Capacity Factory with Crane & Heavy Power in Vulcania

Unlock the potential of this 1,900m² industrial powerhouse, perfectly designed for heavy-duty operations. Situated in a secure Vulcania industrial park, the factory boasts soaring 9m eave heights, abundant natural light, two large roller shutter doors, and a robust 400-amp three-phase power supply. A 5-ton overhead crane enhances lifting capacity, making this space ideal for manufacturing, engineering, and fabrication businesses.

The property also features two private offices and ablution facilities for both staff and visitors, ensuring comfort and functionality. With quick access to the N12 and N17 highways, this prime location supports efficient logistics and distribution. Don't miss out—