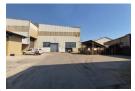

## Heavy-Duty 1900m<sup>2</sup> Factory with 5-Ton overhead crane To Let in Vulcania

This impressive 1900m² factory, located in a secure industrial park in Vulcania, is purpose-built for heavy industrial use. With soaring 9m eave heights, abundant natural light, and powerful 400-amp three-phase power, this facility is ideal for high-demand operations. It features two large on-grade roller shutter doors, and excellent lifting capabilities with one 5-ton overhead crane—perfect for manufacturing, engineering, or fabrication businesses.

The property includes two private offices, and ablution facilities for both staff and visitors. Conveniently situated near the N12 and N17 highways, this site ensures seamless access to major transport routes. Don't miss this rare opportunity—contact us now to