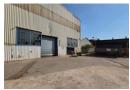

## Heavy-Duty 1900m<sup>2</sup> Factory with 5-Ton overhead crane To Let in Vulcania

This impressive 1900m² factory, located in a secure industrial park in Vulcania, is purpose-built for heavy industrial use. With soaring 9m eave heights, abundant natural light, and powerful 400-amp three-phase power, this facility is ideal for high-demand operations. It features two large on-grade roller shutter doors, and excellent lifting capabilities with one 5-ton overhead crane—perfect for manufacturing, engineering, or fabrication businesses.

The property includes two private offices, and ablution facilities for both staff and visitors. Conveniently situated near the N12 and N17 highways, this site ensures seamless access to major transport routes. Don't miss this rare opportunity—contact us now to