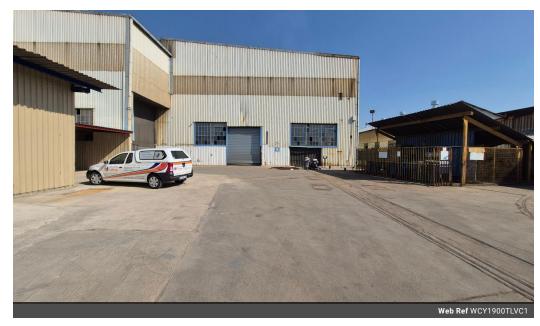

## Heavy-Duty 1900m<sup>2</sup> Factory with 5-Ton overhead crane To Let in Vulcania

This impressive 1900m² factory, located in a secure industrial park in Vulcania, is purpose-built for heavy industrial use. With soaring 9m eave heights, abundant natural light, and powerful 400-amp three-phase power, this facility is ideal for high-demand operations. It features two large on-grade roller shutter doors, and excellent lifting capabilities with one 5-ton overhead crane—perfect for manufacturing, engineering, or fabrication businesses.

The property includes two private offices, and ablution facilities for both staff and visitors. Conveniently situated near the N12 and N17 highways, this site ensures seamless access to major transport routes. Don't miss this rare opportunity—contact us now to