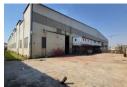

## Heavy-Duty 1900m<sup>2</sup> Factory with 5-Ton overhead crane To Let in Vulcania

This impressive 1900m² factory, located in a secure industrial park in Vulcania, is purpose-built for heavy industrial use. With soaring 9m eave heights, abundant natural light, and powerful 400-amp three-phase power, this facility is ideal for high-demand operations. It features two large on-grade roller shutter doors, and excellent lifting capabilities with one 5-ton overhead crane—perfect for manufacturing, engineering, or fabrication businesses.

The property includes two private offices, and ablution facilities for both staff and visitors. Conveniently situated near the N12 and N17 highways, this site ensures seamless access to major transport routes. Don't miss this rare opportunity—contact us now to