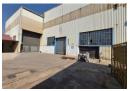

## Heavy-Duty 1900m<sup>2</sup> Factory with 5-Ton overhead crane To Let in Vulcania

This impressive 1900m² factory, located in a secure industrial park in Vulcania, is purpose-built for heavy industrial use. With soaring 9m eave heights, abundant natural light, and powerful 400-amp three-phase power, this facility is ideal for high-demand operations. It features two large on-grade roller shutter doors, and excellent lifting capabilities with one 5-ton overhead crane—perfect for manufacturing, engineering, or fabrication businesses.

The property includes two private offices, and ablution facilities for both staff and visitors. Conveniently situated near the N12 and N17 highways, this site ensures seamless access to major transport routes. Don't miss this rare opportunity—contact us now to