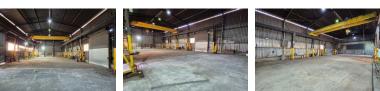

## 600m<sup>2</sup> Heavy-Duty Factory with 200amps power & Crane – To Let in Vulcania

This 600m<sup>2</sup> factory, situated in a secure industrial park in Vulcania, offers exceptional height to the eaves with ample natural light throughout. Designed for heavy-duty operations, the facility features a robust 200-amp, three-phase power supply, three large ongrade roller shutter doors, spacious yard and 1x 10-ton crane.

The factory offers one large office and ample ablution facilities for staff and visitors. Strategically positioned near the N12 and N17 highways, this property offers excellent connectivity for industrial and manufacturing businesses. Contact us today to arrange

## Features

Zoning Industrial

Interior Power 3 Phase Yes Power Amps 200 Exterior Security **Sizes** Floor Size

600m<sup>2</sup>

https://www.newpointproperty.co.za