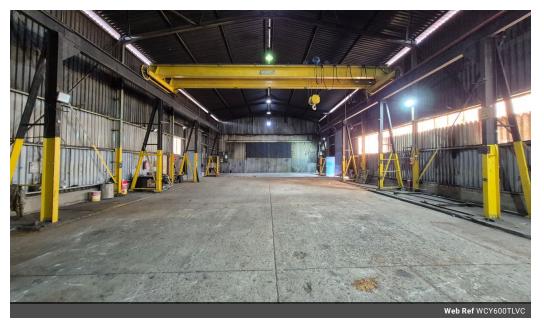

## 600m<sup>2</sup> Heavy-Duty Factory with 200amps power & Crane – To Let in Vulcania

This 600m<sup>2</sup> factory, situated in a secure industrial park in Vulcania, offers exceptional height to the eaves with ample natural light throughout. Designed for heavy-duty operations, the facility features a robust 200-amp, three-phase power supply, three large ongrade roller shutter doors, spacious yard and 1x 10-ton crane.

The factory offers one large office and ample ablution facilities for staff and visitors. Strategically positioned near the N12 and N17 highways, this property offers excellent connectivity for industrial and manufacturing businesses. Contact us today to arrange

## Features

Zoning Industrial

Interior Power 3 Phase Yes Power Amps 200 Exterior Security **Sizes** Floor Size

600m<sup>2</sup>

https://www.newpointproperty.co.za