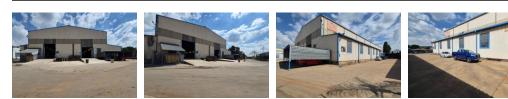

#### 3200m<sup>2</sup> Heavy-Duty Factory with 400amps power & Cranes - To Let in Vulcania

This expansive  $3200m^2$  factory, situated in a secure industrial park in Vulcania, offers exceptional height to the eaves (±9m) with ample natural light throughout. Designed for heavy-duty operations, the facility features a robust 400-amp, three-phase power supply, two large on-grade roller shutter doors, spray booths, sand blasting booths, and top-tier lifting capacity with 1x 10-ton and 1x 7-ton overhead cranes.

Complementing the factory is a well-appointed office component, complete with multiple offices, a boardroom, storerooms, and ample ablution facilities for staff and visitors. Strategically positioned near the N12 and N17 highways, this property offers