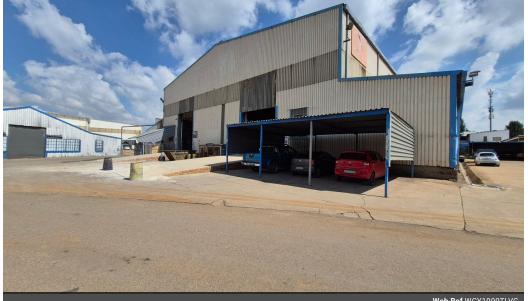

#### 3200m<sup>2</sup> Heavy-Duty Factory with 400amps power & Cranes - To Let in Vulcania

This expansive  $3200m^2$  factory, situated in a secure industrial park in Vulcania, offers exceptional height to the eaves (±9m) with ample natural light throughout. Designed for heavy-duty operations, the facility features a robust 400-amp, three-phase power supply, two large on-grade roller shutter doors, spray booths, sand blasting booths, and top-tier lifting capacity with 1x 10-ton and 1x 7-ton overhead cranes.

Complementing the factory is a well-appointed office component, complete with multiple offices, a boardroom, storerooms, and ample ablution facilities for staff and visitors. Strategically positioned near the N12 and N17 highways, this property offers