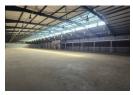

## 2,000m² Warehouse To Let in Brakpan - Ideal for Logistics or Manufacturing

A spacious 2,000m<sup>2</sup> warehouse is now available to let in the well-positioned industrial area of Brakpan. This versatile facility is well-suited for a range of uses including manufacturing, storage, or distribution, with excellent access to major transport routes such as the N17 and R23.

The property features great height to the eaves, multiple roller shutter doors for seamless loading and offloading, and a large openplan warehouse floor to accommodate various operational needs. Additional features include 3-phase power, a dedicated office component, staff ablutions, and ample yard space for truck articulation.