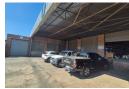

## 2,000m² Warehouse To Let in Brakpan - Ideal for Logistics or Manufacturing

A spacious 2,000m<sup>2</sup> warehouse is now available to let in the well-positioned industrial area of Brakpan. This versatile facility is well-suited for a range of uses including manufacturing, storage, or distribution, with excellent access to major transport routes such as the N17 and R23.

The property features great height to the eaves, multiple roller shutter doors for seamless loading and offloading, and a large openplan warehouse floor to accommodate various operational needs. Additional features include 3-phase power, a dedicated office component, staff ablutions, and ample yard space for truck articulation.