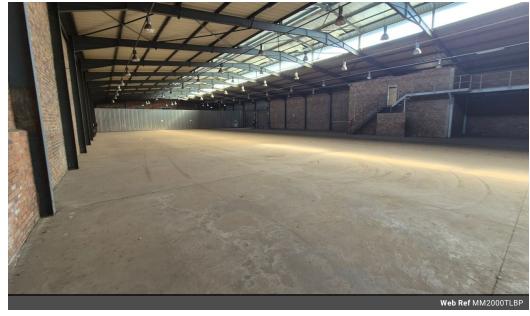

## 2,000m² Warehouse To Let in Brakpan - Ideal for Logistics or Manufacturing

A spacious 2,000m<sup>2</sup> warehouse is now available to let in the well-positioned industrial area of Brakpan. This versatile facility is well-suited for a range of uses including manufacturing, storage, or distribution, with excellent access to major transport routes such as the N17 and R23.

The property features great height to the eaves, multiple roller shutter doors for seamless loading and offloading, and a large openplan warehouse floor to accommodate various operational needs. Additional features include 3-phase power, a dedicated office component, staff ablutions, and ample yard space for truck articulation.

Floor Size Land Size Building Height 2,000m<sup>2</sup> 2,500m<sup>2</sup> 10m