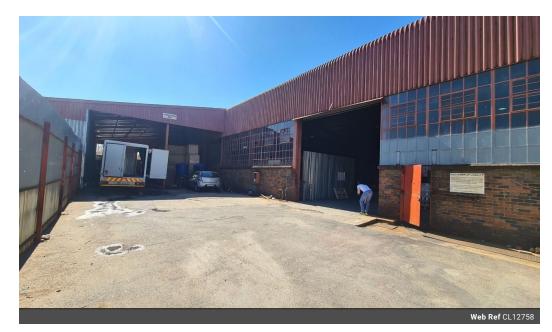

## 2,500m<sup>2</sup> High-Powered Factory in Apex – Prime Industrial Space for Lease

Situated in the sought-after Apex industrial hub, this expansive 2,500m² factory is perfectly suited for manufacturing, warehousing, and distribution. Featuring excellent height to the eaves, abundant natural light, and a robust 1,000 amps of three-phase power, this facility is designed to support heavy-duty operations. A spacious yard and four large on-grade roller shutter doors ensure seamless logistics and efficient workflow.

The property also includes a modern office component with a welcoming reception area, multiple private offices, a boardroom, kitchenettes, and ablution facilities for both office and factory staff. Ideally positioned just off Range View Road, this prime location offers easy access to the N12 and N17 highways, providing unparalleled connectivity for your business. Don't miss this