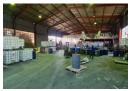

## 2,500m<sup>2</sup> High-Powered Factory in Apex – Prime Industrial Space for Lease

Situated in the sought-after Apex industrial hub, this expansive 2,500m² factory is perfectly suited for manufacturing, warehousing, and distribution. Featuring excellent height to the eaves, abundant natural light, and a robust 1,000 amps of three-phase power, this facility is designed to support heavy-duty operations. A spacious yard and four large on-grade roller shutter doors ensure seamless logistics and efficient workflow.

The property also includes a modern office component with a welcoming reception area, multiple private offices, a boardroom, kitchenettes, and ablution facilities for both office and factory staff. Ideally positioned just off Range View Road, this prime location offers easy access to the N12 and N17 highways, providing unparalleled connectivity for your business. Don't miss this