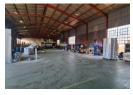

## 2,500m<sup>2</sup> High-Powered Factory in Apex – Prime Industrial Space for Lease

Situated in the sought-after Apex industrial hub, this expansive 2,500m² factory is perfectly suited for manufacturing, warehousing, and distribution. Featuring excellent height to the eaves, abundant natural light, and a robust 1,000 amps of three-phase power, this facility is designed to support heavy-duty operations. A spacious yard and four large on-grade roller shutter doors ensure seamless logistics and efficient workflow.

The property also includes a modern office component with a welcoming reception area, multiple private offices, a boardroom, kitchenettes, and ablution facilities for both office and factory staff. Ideally positioned just off Range View Road, this prime location offers easy access to the N12 and N17 highways, providing unparalleled connectivity for your business. Don't miss this